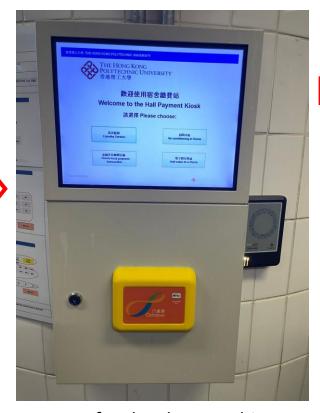

## **Operation Manual and Useful Tips**

- Put your shoes into the shoe-washing machine;
- 2. Add **foamless** detergent\*.

Close the lid of the washer properly.

4. Pay for the shoe-washing machine by octopus card or ePurse account. During the free trial period, no money will be deducted from your card/account.