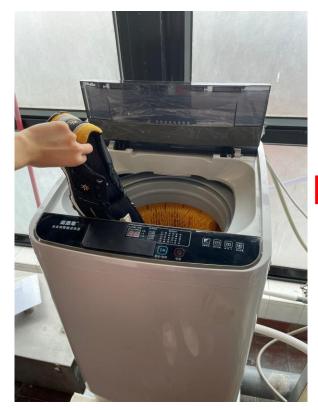

## **Operation Manual and Useful Tips**

- Put your shoes into the shoe-washing machine;
- 2. Add **foamless** detergent\*.

Close the lid of the washer properly.

4. Pay for the shoe-washing machine by octopus card or ePurse account. During the free trial period, no money will be deducted from your card/account.

5. Press a) "POWER" button and b) "START/ PAUSE" button to start your wash cycle.

<sup>\*</sup>WARNING: Only foamless detergent is allowed. Foaming produced by non-foamless detergent may leak out and cause damages to the shoe-washing machine. Students will be liable to the repair cost for the damages caused by using non-foamless detergent.