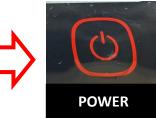

5. Press a) "POWER" button and b) "START/ PAUSE" button to start your wash cycle.

<sup>\*</sup>WARNING: Only foamless detergent is allowed. Foaming produced by non-foamless detergent may leak out and cause damages to the shoe-washing machine. Students will be liable to the repair cost for the damages caused by using non-foamless detergent.