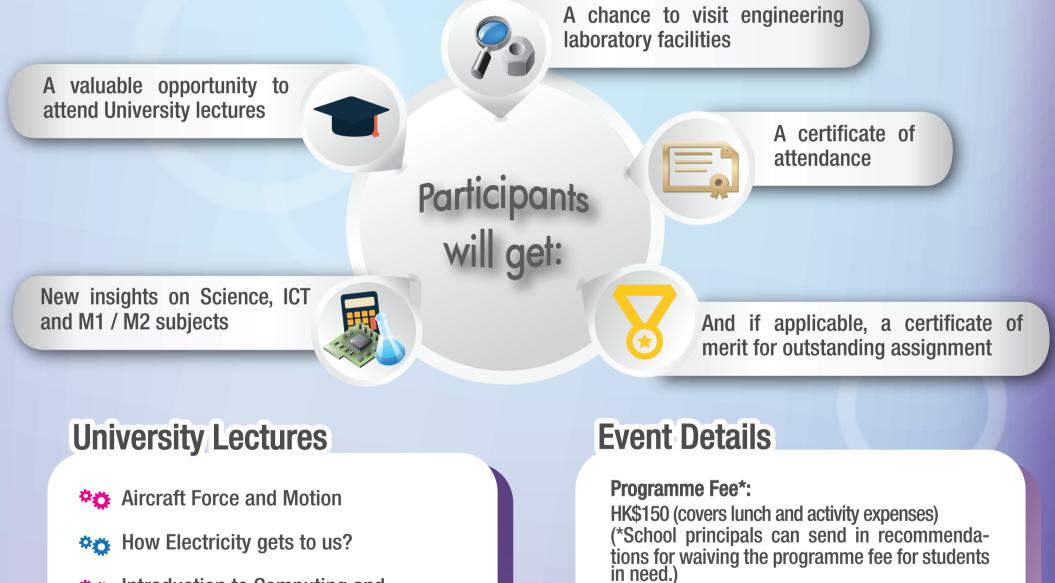

## **Venue: PolyU Campus**

Target Participants: **S5** students taking Science, ICT or M1 / M2 subject(s)

Computing and **Game Technologies** 

**\*** Introduction to the Internet of Things

**A** Introduction to Ultrasound, X-rays and **CT Medical Imaging Technologies** 