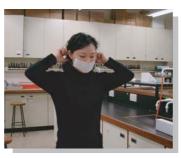

## 正確使用口罩的方式 Use Mask Properly

1. 用清潔的手取出口罩 Pick up the mask with clean hands.

2. 用清潔的手取出口罩
Put on the mask with
both hands.

3. 確保口罩掩蓋口及鼻 Make sure the mask covers the mouth and the nose.

4. 除去口罩時,不要接觸到口罩的中間及污染部份 Remove the mask without touching the middle and contaminated part of the mask.