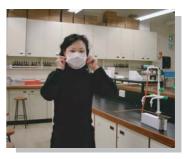

## 正確使用口罩的方式 Use Mask Properly

1. 用清潔的手取出口罩 Pick up the mask with clean hands.

2. 用清潔的手取出口罩
Put on the mask with
both hands.

3. 確保口罩掩蓋口及鼻 Make sure the mask covers the mouth and the nose.

4. 除去口罩時,不要接觸到口罩的中間及污染部份 Remove the mask without touching the middle and contaminated part of the mask.