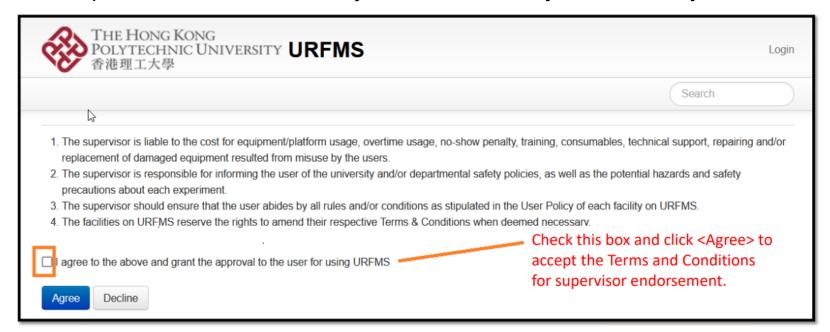

#### Supervisor Endorsement

 Supervisor is required to view and agree the following Terms and Conditions for each request from user and ensure that user abides all rules and/or conditions as stipulated in each University Research Facility's User Policy