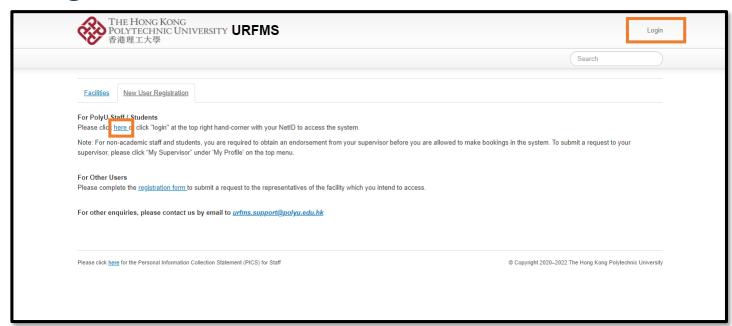

## Login

- Notes to PIs of research projects:
  - Click "Login" and sign in with NetID and password
  - Academic staff are not required to provide supervisor information in the system

 For new user, you are required to view and agree the Terms and Conditions for each University Research Facility for your first time login to URFMS