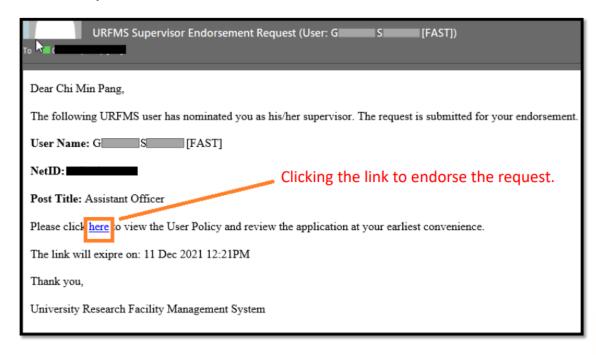

## Supervisor Endorsement

 After a user submitted a request to his/her supervisor for endorsement, the supervisor would receive the following email with hyperlink for endorsement of the request within 48 hours.