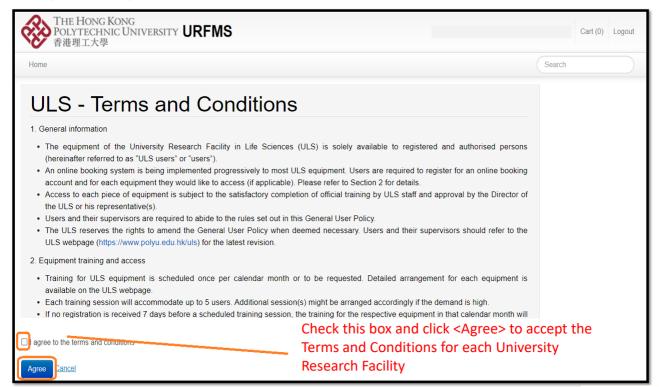

## Login

- Notes to PIs of research projects:
  - Click "Login" and sign in with NetID and password
  - Academic staff are not required to provide supervisor information in the system

 For new user, you are required to view and agree the Terms and Conditions for each University Research Facility for your first time login to URFMS