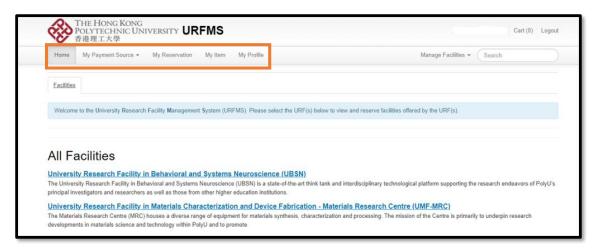

#### Main Menu

#### My Payment Sources:

You can check your available payment source(s) with its transaction history.

For PIs, you can manage your payment source(s) (e.g. top-up/ release money to your payment source(s), add user(s) to use payment source(s) and allocate quota for each added user to the payment source(s))

Please note that ULS users need to choose a virtual ULS cheque account (ULS-ABCT-TAIMANCHAN-001) instead of a true account for reservation

My Reservations: You can check your reservation history for equipment

My Items: You can check your item(s) purchased

My Profile: You can check your personal information (e.g. supervisor information) and update your emergency contact