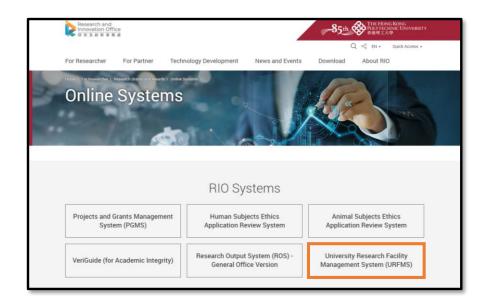

# University Research Facility Management System (URFMS) Quick Guide For New ULS Users

April 2022

- The URFMS can be accessed via the following paths:
- 1. Go to: <a href="https://urfms.polyu.edu.hk/">https://urfms.polyu.edu.hk/</a>
- 2. Go to relevant URF's website for "(Equipment) Booking"
- Go to the RIO website (<a href="https://www.polyu.edu.hk/rio">https://www.polyu.edu.hk/rio</a>)
   (For Researcher → Online Systems)