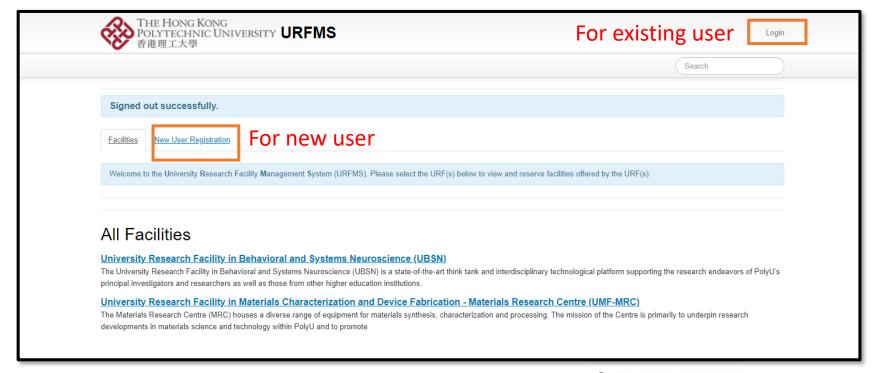

- For new user, click "New User Registration"
- For existing users, click "Login" at the top-right corner