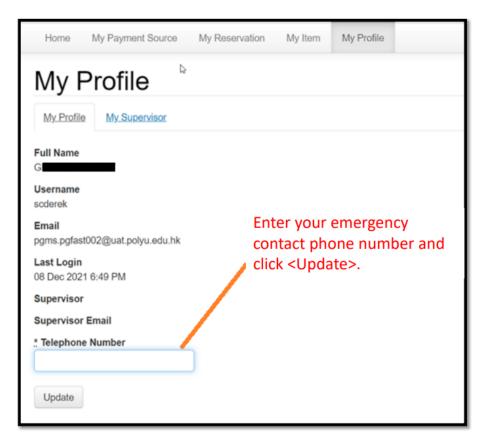

My Items: You can check your item(s) purchased

My Profile: You can check your personal information (e.g. supervisor information) and update your emergency contact

# My Profile