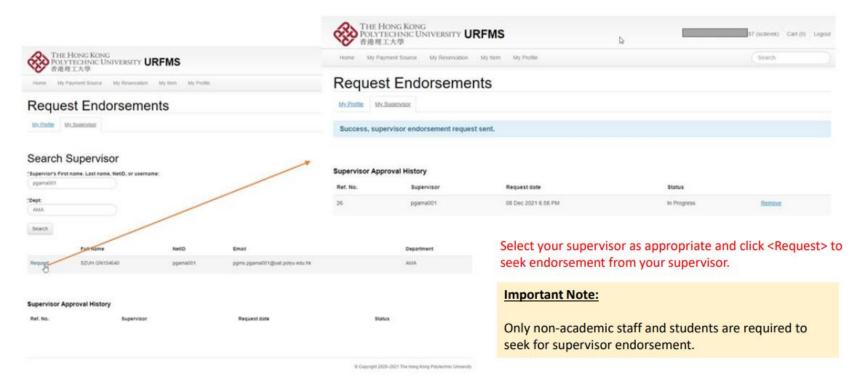

arch Facility for your first time login to URFMS







#### Main Menu



#### My Payment Sources:

You can check your available payment source(s) with its transaction history.

For PIs, you can manage your payment source(s) (e.g. top-up/ release money to your payment source(s), add user(s) to use payment source(s) and allocate quota for each added user to the payment source(s))

Please note that ULS users need to choose a virtual ULS cheque account (ULS-ABCT-TAIMANCHAN-001) instead of a true account for reservation

My Reservations: You can check your reservation history for equipment

My Items: You can check your item(s) purchased

My Profile: You can check your personal information (e.g. supervisor information) and update your emergency contact





# My Profile







# My Supervisor







## Supervisor Endorsement

 After a user submitted a request to his/her supervisor for endorsement, the supervisor would receive the following email with hyperlink for endorsement of the request within 48 hours.







#### Supervisor Endorsement

 Supervisor is required to view and agree the following Terms and Conditions for each request from user and ensure that user abides all rules and/or conditions as stipulated in each University Research Facility's User Policy







# Setup Payment Source for First Time Login

#### My Payment Source

#### You do not have any payment sources

You are required to secure a valid payment source to get start. URFMS recognizes the following types of payment sou

- · PGMS project accounts for research;
- . other project accounts administrated by FO