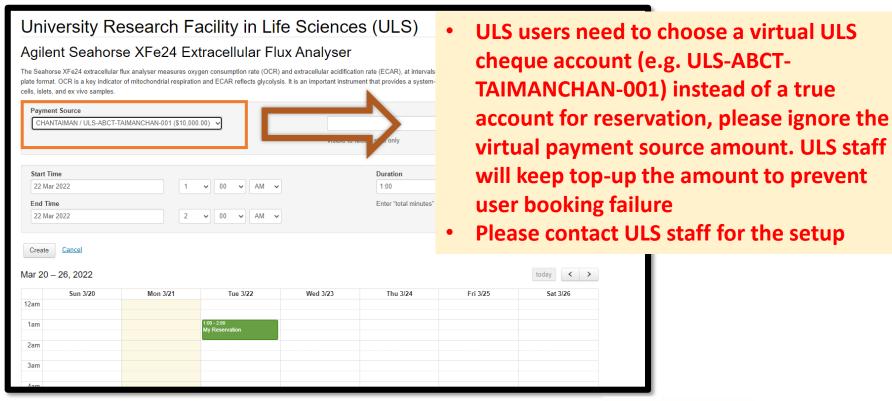

Please note that ULS users need to choose a virtual ULS cheque account (ULS-ABCT-TAIMANCHAN-001) instead of a true account for reservation

My Reservations: You can check your reservation history for equipment

You can reach the following contact person for setting up the payment source:

- Please note that ULS users need to choose a virtual ULS cheque account (ULS-ABCT-TAIMANCHAN-001) instead of a true account for reservation
- Please contact ULS staff for the setup