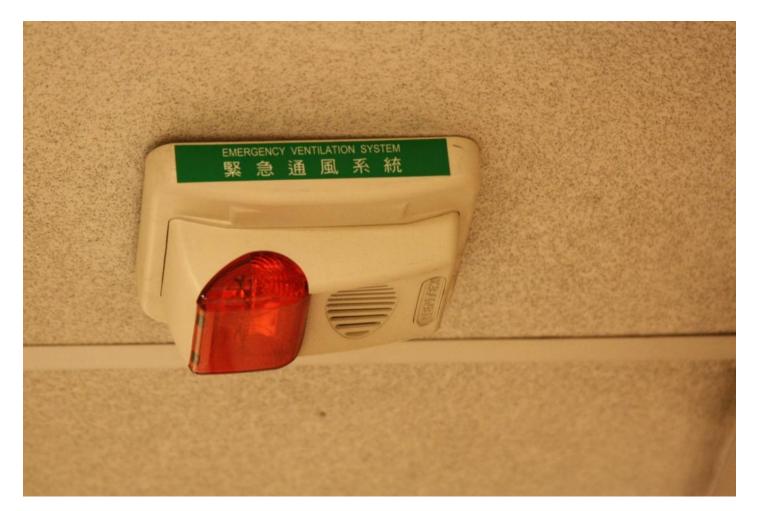

### **Departmental Safety Procedures**

- In addition to the university safety procedures as stipulated in the University Health and Safety Guide, staff, visitors, and students of UCEA are required to follow the following safety procedures wherever applicable:
  - Safety Induction Procedures
  - Housekeeping Procedures
  - Risk Assessment Procedures
  - Health and Safety Training Procedures
  - Accident and Incident Reporting Procedures
  - Emergency Procedures

### **Departmental Emergency Procedures**

- Personal injury
- Electric shock
- Fire
- Chemical spillage
- Biological spillage
- Accident / incident reporting