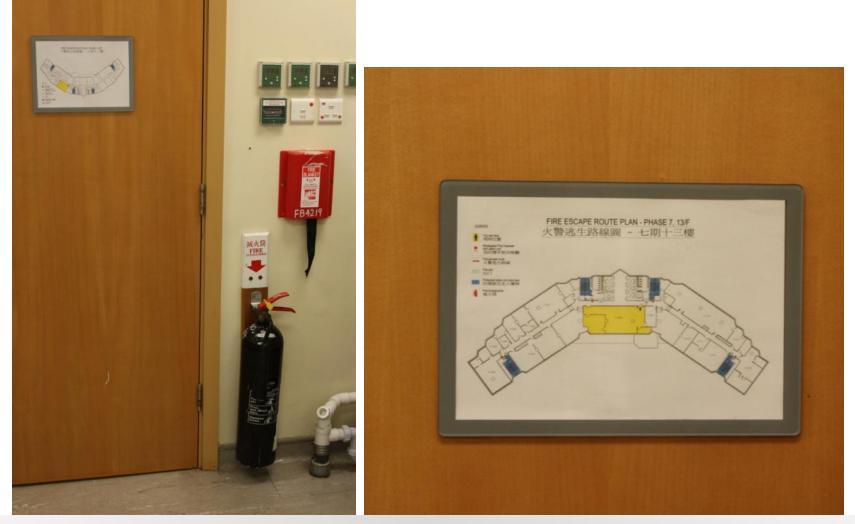

### **Departmental Emergency Procedures**

- Personal injury
- Electric shock
- Fire
- Chemical spillage
- Biological spillage
- Accident / incident reporting