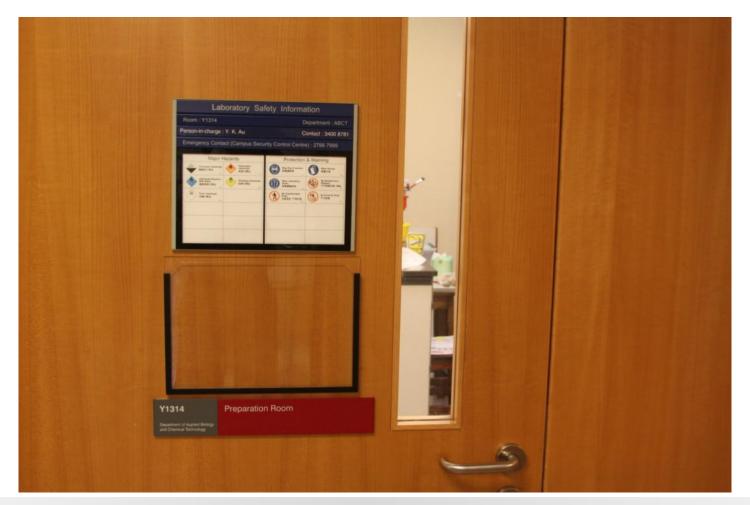

### For HSEO Use

Separate investigation report required INO Yes report no.

\* Please delete as appropriate 請刪除不適用

| Laboratory Sale                                                                      | ety Information                                                                                                                                                                                                                                                                                                                                                                                                                                                                                                                                                                                                                                                                                                                                                                                                                                                                                                                                                                                                                                                                                                                                                                                                                                                                                                                                                                                                                                                                                                                                                                                                                                                                                                                                                                                                                                                                                                                                                                                                                                                                                                                |
|--------------------------------------------------------------------------------------|--------------------------------------------------------------------------------------------------------------------------------------------------------------------------------------------------------------------------------------------------------------------------------------------------------------------------------------------------------------------------------------------------------------------------------------------------------------------------------------------------------------------------------------------------------------------------------------------------------------------------------------------------------------------------------------------------------------------------------------------------------------------------------------------------------------------------------------------------------------------------------------------------------------------------------------------------------------------------------------------------------------------------------------------------------------------------------------------------------------------------------------------------------------------------------------------------------------------------------------------------------------------------------------------------------------------------------------------------------------------------------------------------------------------------------------------------------------------------------------------------------------------------------------------------------------------------------------------------------------------------------------------------------------------------------------------------------------------------------------------------------------------------------------------------------------------------------------------------------------------------------------------------------------------------------------------------------------------------------------------------------------------------------------------------------------------------------------------------------------------------------|
| Room : Y1314                                                                         | Department : ABCT                                                                                                                                                                                                                                                                                                                                                                                                                                                                                                                                                                                                                                                                                                                                                                                                                                                                                                                                                                                                                                                                                                                                                                                                                                                                                                                                                                                                                                                                                                                                                                                                                                                                                                                                                                                                                                                                                                                                                                                                                                                                                                              |
| Person-in-charge : Y. K. Au                                                          | Contact : 3400 8781                                                                                                                                                                                                                                                                                                                                                                                                                                                                                                                                                                                                                                                                                                                                                                                                                                                                                                                                                                                                                                                                                                                                                                                                                                                                                                                                                                                                                                                                                                                                                                                                                                                                                                                                                                                                                                                                                                                                                                                                                                                                                                            |
| Emergency Contact (Campus Securit                                                    | The subscription of the su |
| Major Hazards         Corrosive Chemicals       のののののののののののののののののののののののののののののののののののの | Protection & Warning                                                                                                                                                                                                                                                                                                                                                                                                                                                                                                                                                                                                                                                                                                                                                                                                                                                                                                                                                                                                                                                                                                                                                                                                                                                                                                                                                                                                                                                                                                                                                                                                                                                                                                                                                                                                                                                                                                                                                                                                                                                                                                           |