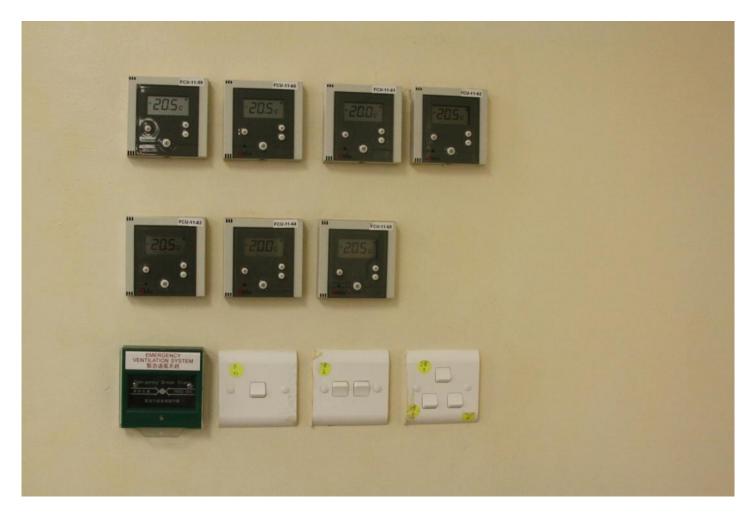

### **Departmental Safety Procedures**

- In addition to the university safety procedures as stipulated in the University Health and Safety Guide, staff, visitors, and students of UCEA are required to follow the following safety procedures wherever applicable:
  - Safety Induction Procedures
  - Housekeeping Procedures
  - Risk Assessment Procedures
  - Health and Safety Training Procedures
  - Accident and Incident Reporting Procedures
  - Emergency Procedures

### **Departmental Emergency Procedures**

- Personal injury
- Electric shock
- Fire
- Chemical spillage
- Biological spillage
- Accident / incident reporting