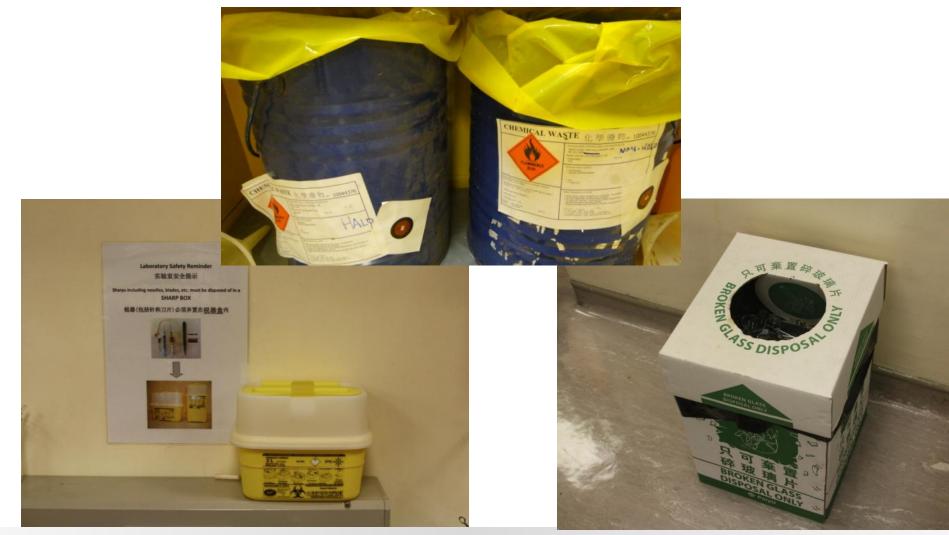

### **Departmental Safety Procedures**

- In addition to the university safety procedures as stipulated in the University Health and Safety Guide, staff, visitors, and students of UCEA are required to follow the following safety procedures wherever applicable:
  - Safety Induction Procedures
  - Housekeeping Procedures
  - Risk Assessment Procedures
  - Health and Safety Training Procedures
  - Accident and Incident Reporting Procedures
  - Emergency Procedures

### **Departmental Emergency Procedures**

- Personal injury
- Electric shock
- Fire
- Chemical spillage
- Biological spillage
- Accident / incident reporting

### Laboratory Safety

- Guidelines for General Laboratory Safety
  - <u>https://www2.polyu.edu.hk/PolyU/hso/pubdoc/safety/pdf/B803v2.pdf</u>
- Guidelines for Laboratory Biological Safety
  - https://www2.polyu.edu.hk/PolyU/hso/pubdoc/safety/pdf/B801v2.pdf
- Guidelines for Laboratory Chemical Safety
  - https://www2.polyu.edu.hk/PolyU/hso/pubdoc/safety/pdf/B802v1.pdf