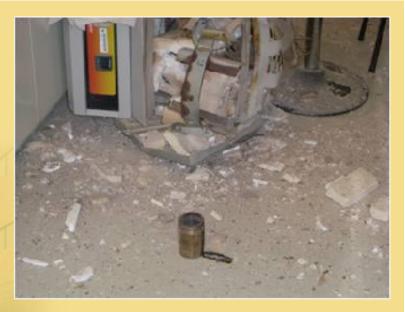

### **Departmental Emergency Procedures**

- Personal injury
- Electric shock
- Fire
- Chemical spillage
- Biological spillage
- Accident / incident reporting