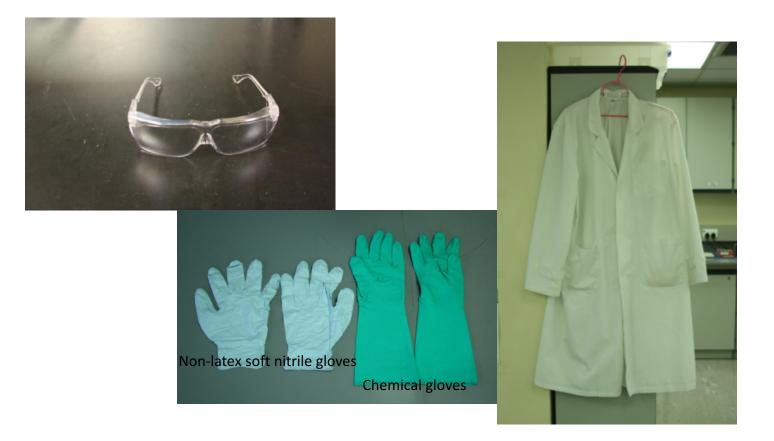

|





Personal protective equipment (PPE)



















- In case of chemical spillage or other incidents that require emergency ventilation:
  - Press the break-glass unit (labeled with "Emergency Ventilation System" to activate the Laboratory Emergency Ventilation alarm System"
  - Alert others and evacuate laboratory immediately
  - Close the laboratory doors
  - Stay at nearly safe area and wait for emergency assistance
- DO NOT use this emergency ventilation system in case of a fire, spillage of radioactive substance or biological agents.























### **PolyU Emergency Number**

• Campus Security Control Room Emergency Line: 2766 7999

• Health, Safety and Environment Office Information hotline: 3400 8396 (within office hour)



# Online Safety Training & Registration S