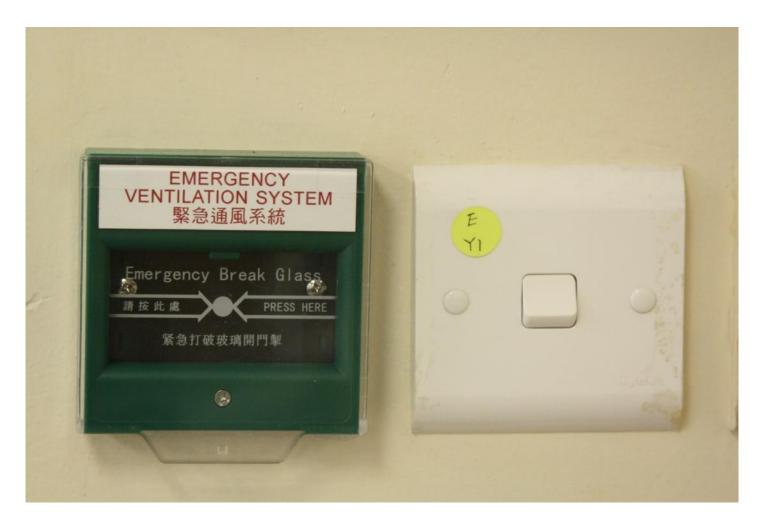

### **Departmental Safety Procedures**

- In addition to the university safety procedures as stipulated in the University Health and Safety Guide, staff, visitors, and students of UCEA are required to follow the following safety procedures wherever applicable:
  - Safety Induction Procedures
  - Housekeeping Procedures
  - Risk Assessment Procedures
  - Health and Safety Training Procedures
  - Accident and Incident Reporting Procedures
  - Emergency Procedures

### **Departmental Emergency Procedures**

- Personal injury
- Electric shock
- Fire
- Chemical spillage
- Biological spillage
- Accident / incident reporting