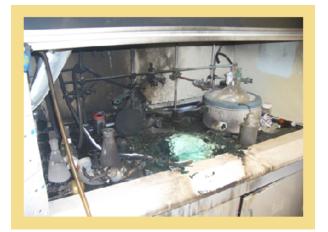

### **Departmental Emergency Procedures**

- Personal injury
- Electric shock
- Fire
- Chemical spillage
- Biological spillage
- Accident / incident reporting