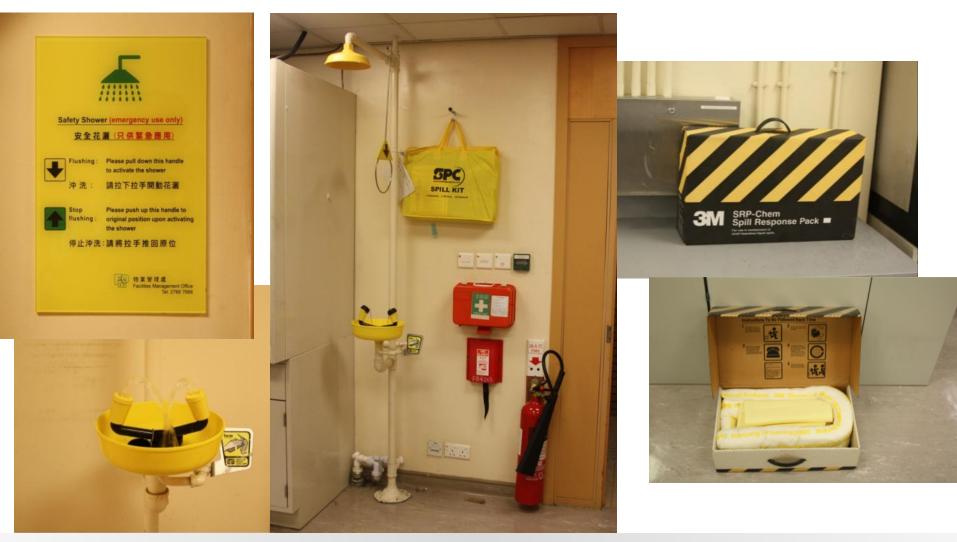

|





Personal protective equipment (PPE)



















- In case of chemical spillage or other incidents that require emergency ventilation:
  - Press the break-glass unit (labeled with "Emergency Ventilation System" to activate the Laboratory Emergency Ventilation alarm System"
  - Alert others and evacuate laboratory immediately
  - Close the laboratory doors
  - Stay at nearly safe area and wait for emergency assistance
- DO NOT use this emergency ventilation system in case of a fire, spillage of radioactive substance or biological agents.























### **PolyU Emergency Number**

• Campus Security Control Room Emergency Line: 2766 7999

• Health, Safety and Environment Office Information hotline: 3400 8396 (within office hour)



# Online Safety Training & Registration System

- Experiments involving High Power