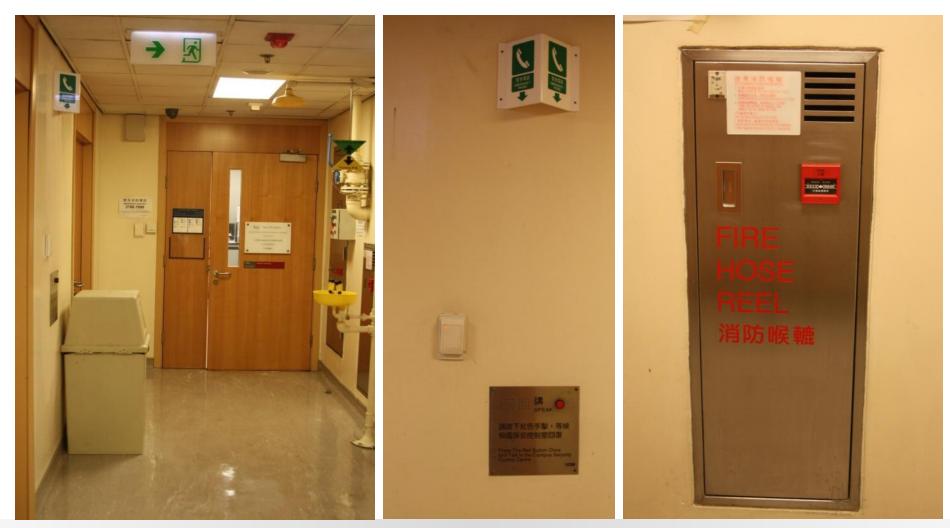

### **Departmental Emergency Procedures**

- Personal injury
- Electric shock
- Fire
- Chemical spillage
- Biological spillage
- Accident / incident reporting