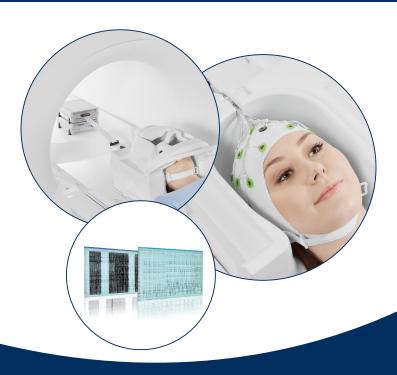

# **Brain Products EEG & fMRI solutions**

- MR conditional sensors to measure peripheral signals (GSR, EMG, Respiration)
- More than 20 years of experience in the field
- Excellent data quality
- ✓ Safe and systematic setup
- Officially certified by all major scanner vendors
- More than 800 peer reviewed publications

#### Hardware

- √ BrainAmp MR EEG amplifiers can be placed directly in the scanner bore
- √ Shortest cables, lowest variability, best data quality
- ✓ Record data fully synchronized to the scanner clock
- ✓ Simultaneous and continuous fMRI recordings with EEG, ECG, GSR, EMG, respiration and acceleration sensors
- Fibre optic connection, easy setup, no alterations to the scanner room