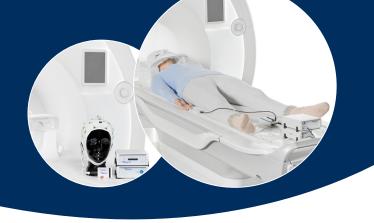

#### Hardware

- √ BrainAmp MR EEG amplifiers can be placed directly in the scanner bore
- √ Shortest cables, lowest variability, best data quality
- ✓ Record data fully synchronized to the scanner clock
- ✓ Simultaneous and continuous fMRI recordings with EEG, ECG, GSR, EMG, respiration and acceleration sensors
- Fibre optic connection, easy setup, no alterations to the scanner room