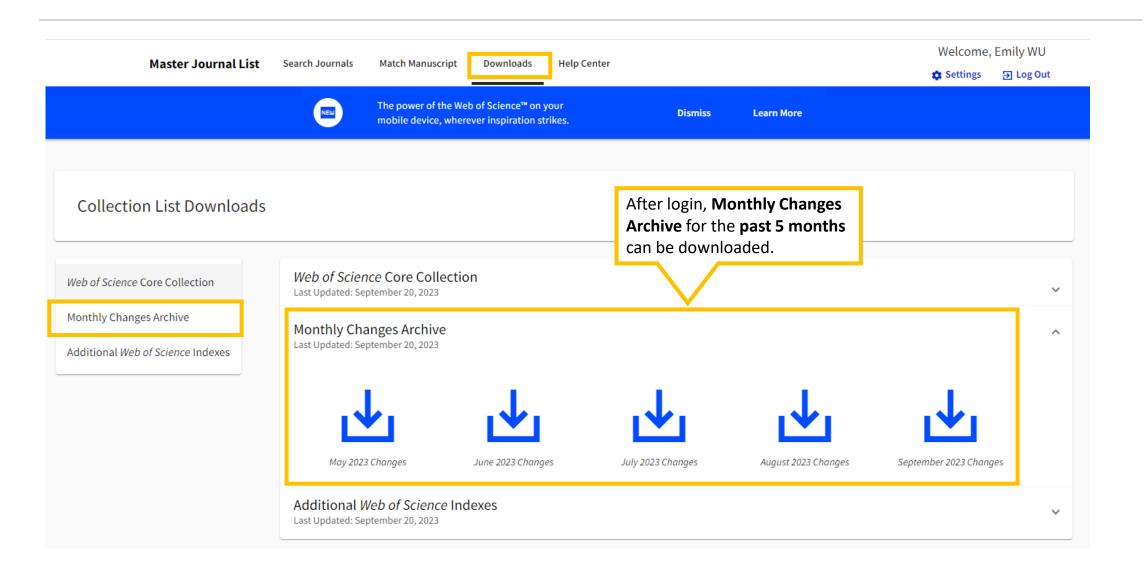

ournal List & Monthly Changes Archive

(Last Updated: August 21, 2023) Create a free login to access the download files Master Journal List Downloads Login **Create Free Account** Search Journals Match Manuscript **Help Center** The power of the Web of Science™ on your Dismiss Learn More mobile device, wherever inspiration strikes. Collection List Downloads Web of Science Core Collection Web of Science Core Collection Last Updated: August 21, 2023 Monthly Changes Archive Monthly Changes Archive Last Updated: August 21, 2023 Additional Web of Science Indexes You will need a free Master Journal List login to access the download files. Login Additional Web of Science Indexes Last Updated: August 21, 2023

### WOS Master Journal List & Monthly Changes Archive

(Last Updated: August 21, 2023)



### Monthly Changes Archive (August 2023 Changes)

| Journal title                                                  | ISSN      | eISSN     | Publisher name                                                   | Web of Science Core Collection  | Coverage change       | Notes                                                  |
|----------------------------------------------------------------|-----------|-----------|------------------------------------------------------------------|---------------------------------|-----------------------|--------------------------------------------------------|
| ERCIYES MEDICAL JOURNAL                                        | 2149-2247 | 2149-2549 | ERCIYES UNIV SCH MEDICINE                                        | Emerging Sources Citation Index | Title Cha