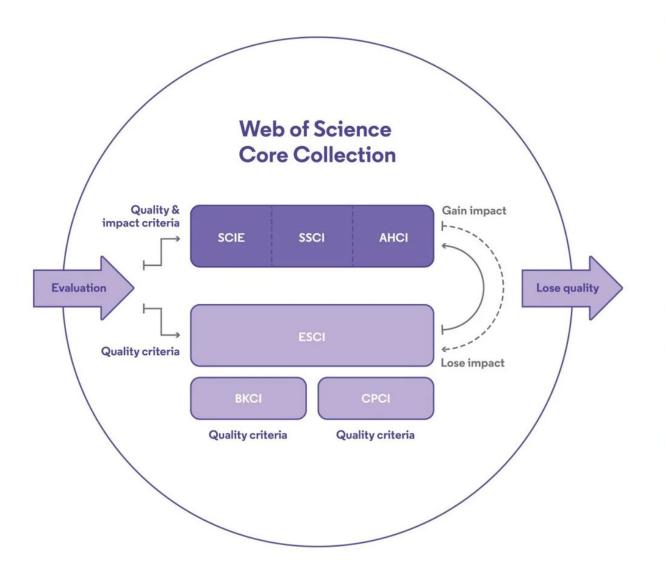

Q3                          | HINDAWI   |
| Oxidative Medicine and Cellular Longevity             | 1                                              | 10.1<br>(2022)      | 7.31<br>(2021)             | Q2                          |           |

**Impact Factor (WoS)**:average number of times articles from a journal published in the past two years that have been cited in the JCR year

**CiteScore (Scopus):** based on the number of citations received by a journal in the latest **4 years** (including the calculation year), divided by the number of documents published in the journal in those four years

**Scimago Journal Rank:** weighted citations received by the serial. Citation weighting depends on subject field and prestige (SJR) of the citing serial.



## Web of Science Indexing Criteria



#### Web of Science journal evaluation process

| 1. Initial triage $\rightarrow$ 2. Editorial triage $\rightarrow$                                                                                |                                                                                                                                                                                                                                                                                                      | 3. Editorial evaluation 🔿                                                                                                                                                                                                       |