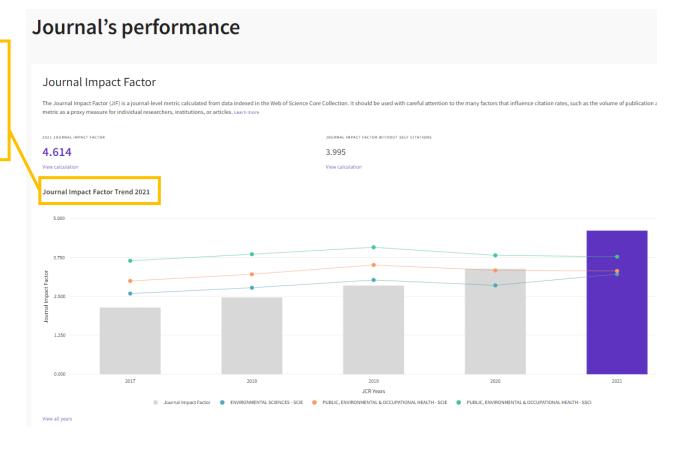

criteria, resulting in removal from Web of Science Core Collection

#### **Production De-listing**

Journal has been removed from Web of Science Core Collection due to non-receipt of content from publisher

#### **Title Change**

Journal has changed title; it remains covered under the new title

#### Cease

Journal has ceased publication and is therefore no longer covered in Web of Science Core Collection

# How to tell if a journal is delisted from Web of Science or Journal Citation Report (JCR)?

E.g.: INTERNATIONAL JOURNAL OF ENVIRONMENTAL RESEARCH AND PUBLIC HEALTH

### **From Web of Science**



A hint will be the **year** of **Journal Impact Factor**, i.e. 2021 (c.f. 2022 in the current year 2023 indicating that the journal has been delisted)

### From Journal Citation Report (JCR)



## Open Access

# Pay or not Pay? If I am paying, am I paying for a credible journal?

### Gold OA vs Hybrid Open Access

- Gold OA: entire journal is open access where articles pay APC
- **Hybrid Open Access:** authors can choose to pay APC to make their articles in this journal open access; non OA articles in this journal is only available to libraries who subscribes to that journal. General perception that hybrid journals are more credible.
- Mega Journals and Predatory Journals (BEALL's List of Potential Predatory Journals and Publishers)
- Waivers of APCs: Agreements entered by Library
- Archival of Final Accepted Manuscript: Alternative to paying APCs; less immediate Open Access

## **Increasing Visibility**

### **Increasing Discoverability = Increasing Visibility**

- Open Access