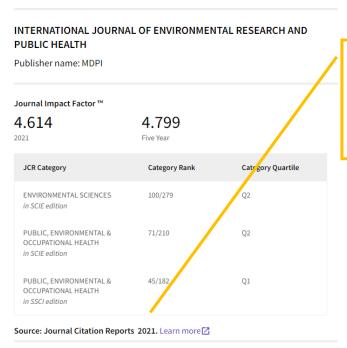

torial evaluation and technical evaluation and is covered in Web of Science Core Collection **Editorial De-listing** 

Journal has been re-evaluated and does not meet one or more of the quality criteria, resulting in removal from Web of Science Core Collection

#### **Production De-listing**

Journal has been removed from Web of Science Core Collection due to non-receipt of content from publisher

#### **Title Change**

Journal has changed title; it remains covered under the new title

#### Cease

Journal has ceased publication and is therefore no longer covered in Web of Science Core Collection

# How to tell if a journal is delisted from Web of Science or Journal Citation Report (JCR)?

E.g.: INTERNATIONAL JOURNAL OF ENVIRONMENTAL RESEARCH AND PUBLIC HEALTH

### **From Web of Science**



A hint will be the **year** of **Journal Impact Factor**, i.e. 2021 (c.f. 2022 in the current year 2023 indicating that the journal has been delisted)

### From Journal Citation Report (JCR)



## Open Access

# Pay or not Pay? If I am paying, am I paying for a credible journal?

### Gold OA vs Hybrid Open Access

- Gold OA: entire journal is open access where articles pay APC
- **Hybrid Open Access:** authors can choose to pay APC to make their articles in this journal open access; non OA articles in this journal is only available to libraries who subscribes to that journal. General perception that hybrid journals are more credible.
- Mega Journals and Predatory Journals (BEALL's List of Potential Predatory Journals and Publishers)
- Waivers of APCs: Agreements entered by Library
- Arch