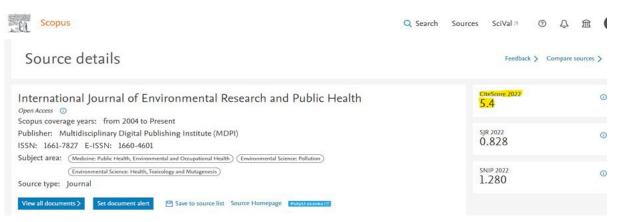

|
|                                                          | 2019                                                      | 15 |                     |                            |                                                                        |
|                                                          | 2018                                                      | 8  |                     |                            |                                                                        |
|                                                          | Total                                                     | 99 |                     |                            |                                                                        |



| INTERNATIONAL JOURN<br>PUBLIC HEALTH                        | AL OF ENVIRONMEN       | TAL RESEARCH AND  |
|-------------------------------------------------------------|------------------------|-------------------|
| Publisher name: MDPI                                        |                        |                   |
| Journal Impact Factor™                                      |                        |                   |
| <b>4.614</b> <sup>2021</sup>                                | 4.799<br>Five Year     |                   |
| JCR Category                                                | Category Rank          | Category Quartile |
| ENVIRONMENTAL SCIENCES in SCIE edition                      | 100/279                | Q2                |
| PUBLIC, ENVIRONMENTAL & OCCUPATIO