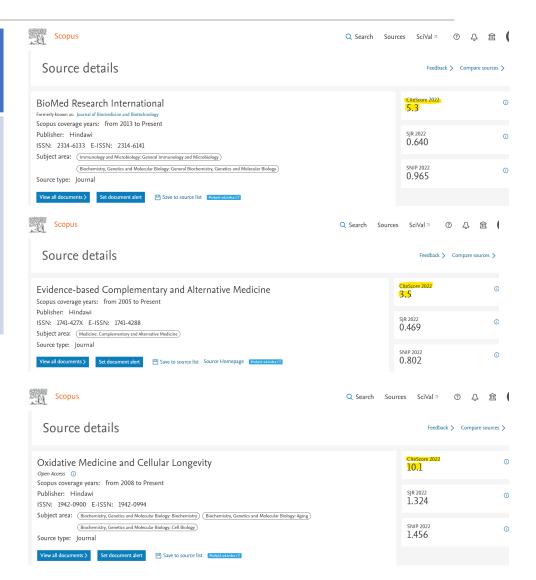

2)       | 2.65<br>(2021)             | Q3                          | HINDAWI   |
| Oxidative Medicine and Cellular Longevity             | 1                                              | 10.1<br>(2022)      | 7.31<br>(2021)             | Q2                          |           |

**Impact Factor (WoS)**:average number of times articles from a journal published in the past two years that have been cited in the JCR year

**CiteScore (Scopus):** based on the number of citations received by a journal in the latest **4 years** (including the calculation year), divided by the number of documents published in the journal in those four years

**Scimago Journal Rank:** weighted citations received by the serial. Citation weighting depends on subject field and prestige (SJR) of the citing serial.



## Web of Science Indexing Criteria



#### Web of Science journal evaluation process

| 1. Initial triage $\rightarrow$ 2. Editorial triage $\rightarrow$                                                                                |                                                                                                                                                                                                                                                                                                      | 3. Editorial evaluation 🔿                                                                                                                                                                                                       |