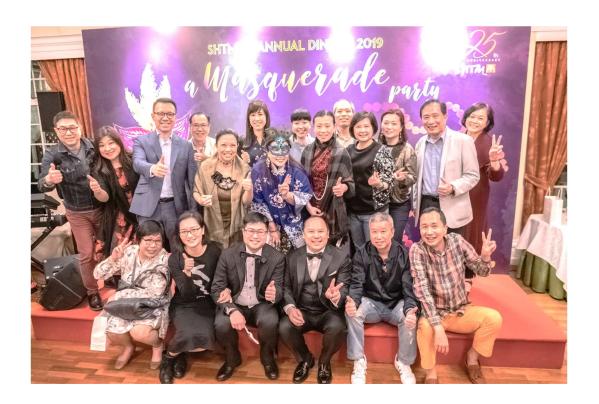

# 4.3 SHTMAA ANNUAL DINNER 2019

Venue: The Helena May
Date: 23 March 2019

Number of Participants: Over 100

SHTMAA Annual Dinner 2019 was successfully held at The Helena May on 23 March 2019. The year was the 25th anniversary of SHTMAA. A "Masquerade" theme dinner was organised with more than 100 SHTMAA members and guests joining us. A special gift of reusable cutlery set printed with each guest's name was given to support the sustainable development.

As with dinners in previous years, every participant received a fabulous prize from our grand lucky draw. Thanks to the generous help from the crew of The Helena May and the passion of the participants, it was definitely a memorable and joyful night to remember.