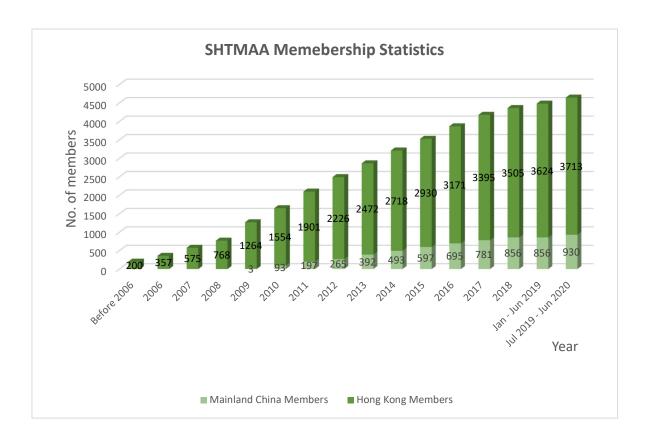

## 5.1 MEMBERSHIP RECRUITMENT

A summary of the number of memberships since the commencement of the SHTMAA is depicted as follows. As of June 2020, the membership numbers reached 4,643 with a 3.64% year-on-year increase.

The Executive Committee noted the increase in membership in both Hong Kong and the Mainland. Out of 163 new members who joined in 1 July 2019 – 30 June 2020,74 new applications were from Mainland China. The mainland members represent 20.03% out of the total memberships.

Besides the increase in membership numbers of SHTM graduates, the number of Associate Member also increased to 66 from 1 July 2019 – 30 June 2020.