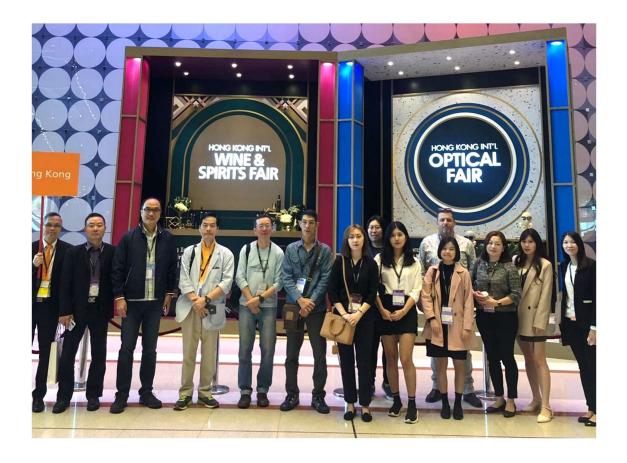

# 4.9 TDC CROSSOVER EVENT: Wine and Spirits Fair

Venue: Hong Kong Convention and Exhibition Center (HKCEC)

Date: 9 November 2019

Number of Participants: 20

Our members attended the exclusive visit to the Wine and Spirits Fair which featured over 70 enriching events on 9 November 2019. Through this platform, all the participants had the chance to learn more about regional wines from world wineries and vintages.