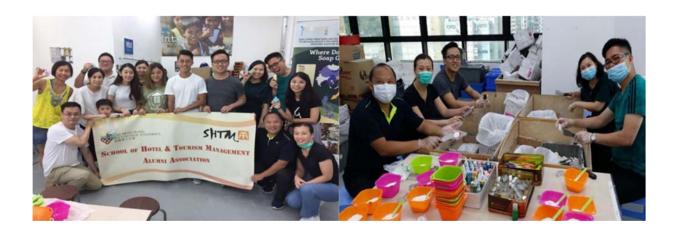

# 4.5 COMMUNITY DAY - "SOAP CYCLING" PARENT-CHILD SUSTAINABILITY WORKSHOP

Venue: World Peace Centre, Kwai Hing

Date: 19 August 2017

Number of Participants: 16

SOAP CYCLING is an NGO that aims at promoting sustainability and improving hygiene. It collects used hotel soap that would normally be discarded, reprocess it with the help of volunteers, and then distribute it to WASH NGOs in developing Asia. Some of the deadliest diseases such as cholera, tuberculosis, and diarrhea can be prevented by simple handwashing. Last summer SHTMAA organized a fun and meaningful Parent-Child Sustainability Workshop with SOAP CYCLING. While parents worked at scraping and sanitizing used soap for shipment to underprivileged communities, their children learned about the importance of hygiene and sustainability. Kids joined in the action, helping to sort soap by color and shape. Next they used powdered soap, food coloring, and their own imagination to create soap art (which they can take home for a souvenir).