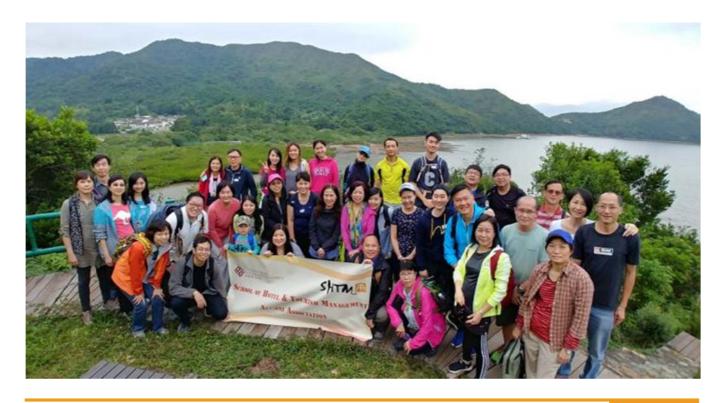

# 4.8 HIKING FUN DAY PLOVER COVE COUNTRY PARK

Venue: Plover Cove Country Park

Date: 19 Nov 2017

Number of Participants: 43

The SHTMAA organised a hike to the beautiful country park of Hong Kong in Autumn. We had chosen a hiking route which has been rated by the Lonely Planet as one of the best hikes in Hong Kong. It is a 4-hour circuit from Yu Kau Tang, a Hakka village since the Qing Dynasty, to Lai Chi Wo, which is another exquisite Hakka village, established 400 years ago. On the way, participants passed by some forgotten villages, rice terraces studded with egrets and herons, and delving into the camphor-scented feng shui forest. A delicious lunch was enjoyed by all at the end of the tour.