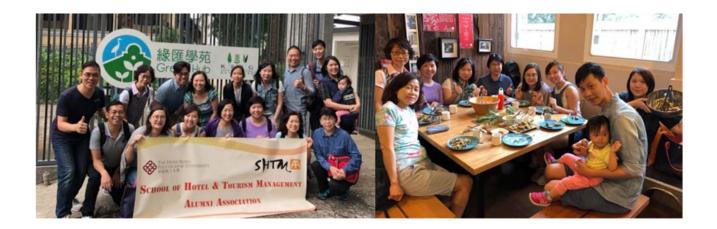

## 4.7 A VISIT TO GREEN HUB

Venue: The Green Hub, Tai Po

Date: 14 October 2017

Number of Participants: 16

To get out of the busy city and to go green? 16 SHTMAA alumni visited the Green Hub on 14 October 2017. The Green Hub (Old Tai Po Police Station), a grade 1 listed historic building built in 1899, has reinvented itself to connect nature and our community to achieve a sustainable living. The Green Hub also provides guestrooms which allow guests to appreciate original architectural features. We joined a very interesting low carbon diet workshop, which is the best idea for someone who's looking for a healthier lifestyle. Harvesting seasonal herbs at a kitchen garden and making our own lunch in a heritage site was definitely a unique experience to all of us.