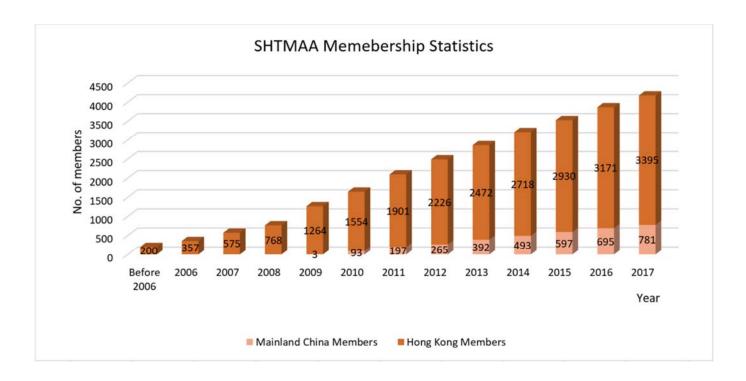

### 5.1 MEMBERSHIP UPDATE

A summary of the number of memberships since the commencement of the SHTMAA is depicted as follows. At the end of 2017, the membership numbers reached 4,176 with a 8.02% year-on-year increase.

The Executive Committee noted the increase in membership in both Hong Kong and the Mainland. Out of 310 new members who joined in 2017, 86 new applications were from Mainland China. The mainland members represent 18.7% out of the total memberships.