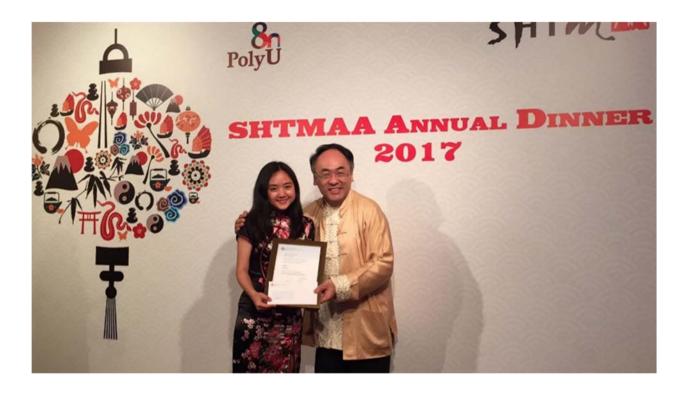

# 4.3 SHTMAA SCHOLARSHIP 2017

The proposal which had to be submitted for the application of Scholarship this year was an innovative activity for SHTMAA to crossover with another organization. Hsu Yung Han (Hannah), a Year 3 student of BSc (Hons) in Tourism Management was awarded a scholarship of HK\$5,000, which recognized her creativity and active involvement. The prize presentation was held during the SHTMAA Annual Dinner on 18 March 2017.