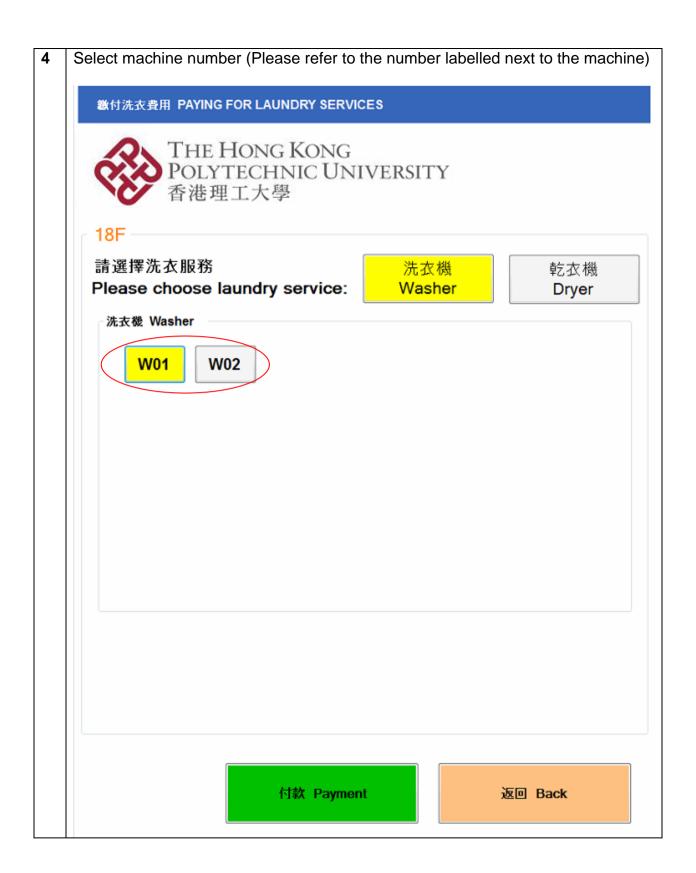

## Laundry – Smartcard Payment System

Place clothes inside the Washer / Dryer machine. Close machine door. \* Do **NOT** load more than 5.2kg of clothes into the machine For Washer: Add **foamless** detergent / softener in machine (Do **NOT** use foam-detergent) For Dryer: Select drying programme (drying time & temperature) by rotating the control knob 2 Go to the payment kiosk 3 Select [Laundry Service] 香港理工大學, THE HONG KONG POLYTECHNIC UNIVERSITY THE HONG KONG POLYTECHNIC UNIVERSITY 香港理工大學 歡迎使用宿舍繳費站 Welcome to the Hall Payment Kiosk 請選擇 Please choose: 洗衣服務 房間冷氣 **Laundry Service** Air-conditioning in Room 杏悶本站繳費記錄 Check local payment transaction Chinetek Group Co. Ltd http://www.chinetekgroup.com \* Ver. 20/10/23/003