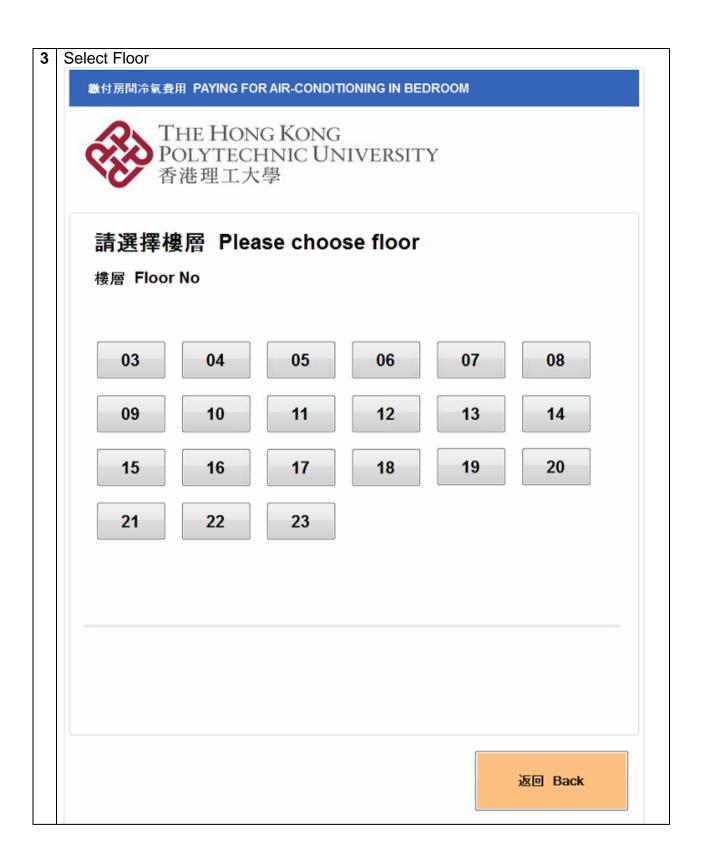

## Laundry – Smartcard Payment System

Place clothes inside the Washer / Dryer machine. Close machine door. \* Do **NOT** load more than 5.2kg of clothes into the machine For Washer: Add **foamless** detergent / softener in machine (Do **NOT** use foam-detergent) For Dryer: Select drying programme (drying time & temperature) by rotating the control knob 2 Go to the payment kiosk 3 Select [Laundry Service] 香港理工大學, THE HONG KONG POLYTECHNIC UNIVERSITY THE HONG KONG POLYTECHNIC UNIVERSITY 香港理工大學 歡迎使用宿舍繳費站 Welcome to the Hall Payment Kiosk 請選擇 Please choose: 洗衣服務 房間冷氣 **Laundry Service** Air-conditioning in Room 杏悶本站繳費記錄 Check local payment transaction Chinetek Group Co. Ltd http://www.chinetekgroup.com \* Ver. 20/10/23/003





## Air-Conditioning - Smartcard Payment System