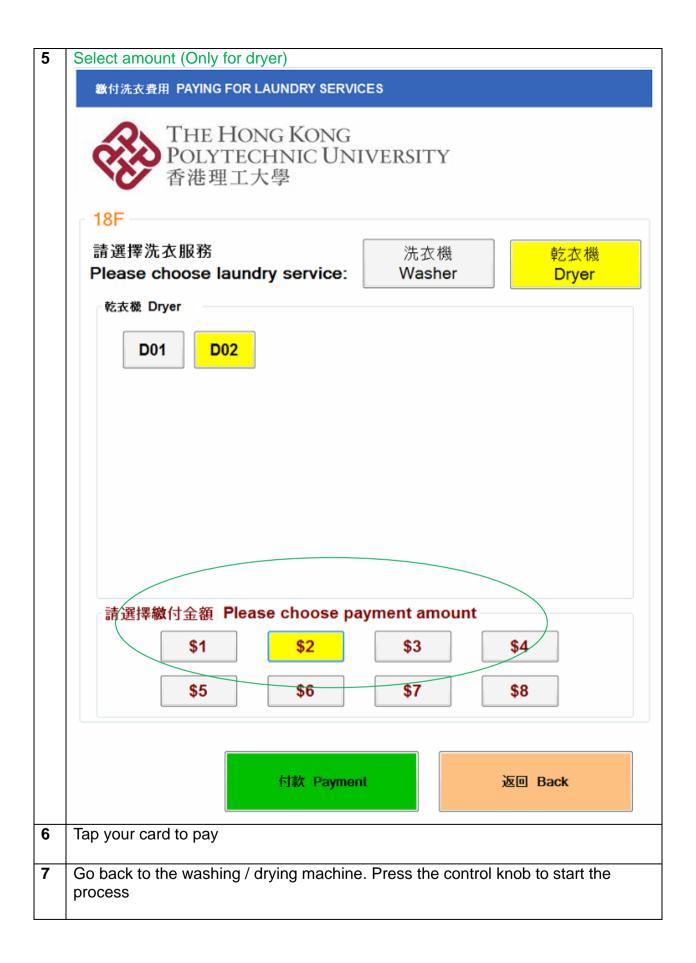

## Laundry – Smartcard Payment System

Place clothes inside the Washer / Dryer machine. Close machine door. \* Do **NOT** load more than 5.2kg of clothes into the machine For Washer: Add **foamless** detergent / softener in machine (Do **NOT** use foam-detergent) For Dryer: Select drying programme (drying time & temperature) by rotating the control knob 2 Go to the payment kiosk 3 Select [Laundry Service] 香港理工大學, THE HONG KONG POLYTECHNIC UNIVERSITY THE HONG KONG POLYTECHNIC UNIVERSITY 香港理工大學 歡迎使用宿舍繳費站 Welcome to the Hall Payment Kiosk 請選擇 Please choose: 洗衣服務 房間冷氣 **Laundry Service** Air-conditioning in Room 杏悶本站繳費記錄 Check local payment transaction Chinetek Group Co. Ltd http://www.chinetekgroup.com \* Ver. 20/10/23/003