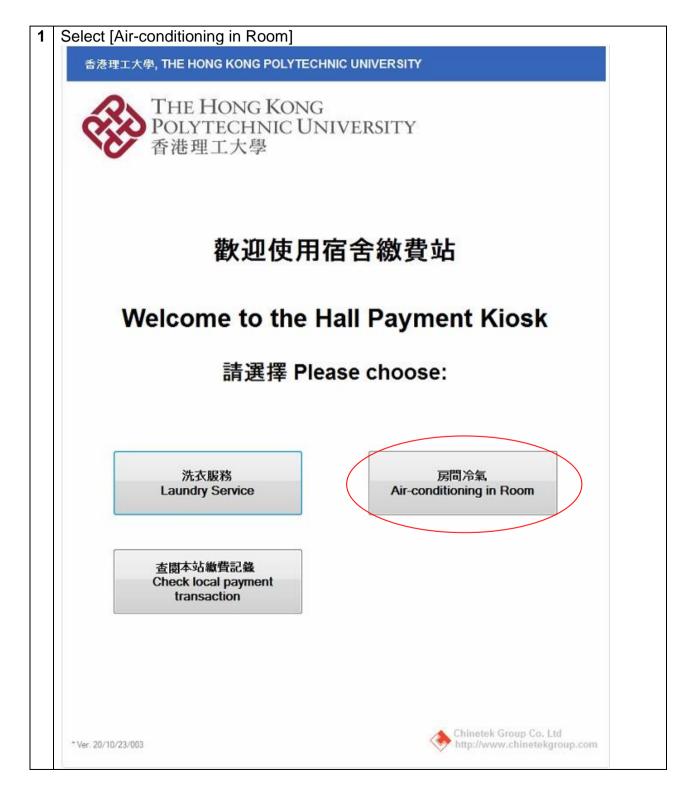

## Laundry – Smartcard Payment System

Place clothes inside the Washer / Dryer machine. Close machine door. \* Do **NOT** load more than 5.2kg of clothes into the machine For Washer: Add **foamless** detergent / softener in machine (Do **NOT** use foam-detergent) For Dryer: Select drying programme (drying time & temperature) by rotating the control knob 2 Go to the payment kiosk 3 Select [Laundry Service] 香港理工大學, THE HONG KONG POLYTECHNIC UNIVERSITY THE HONG KONG POLYTECHNIC UNIVERSITY 香港理工大學 歡迎使用宿舍繳費站 Welcome to the Hall Payment Kiosk 請選擇 Please choose: 洗衣服務 房間冷氣 **Laundry Service** Air-conditioning in Room 杏悶本站繳費記錄 Check local payment transaction Chinetek Group Co. Ltd http://www.chinetekgroup.com \* Ver. 20/10/23/003





## Air-Conditioning - Smartcard Payment System