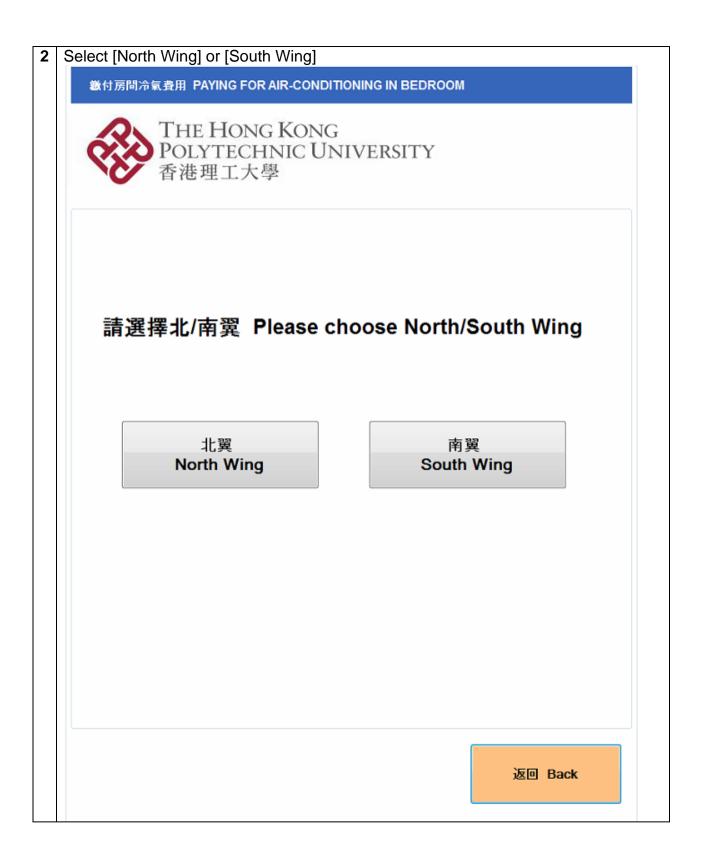

## Laundry – Smartcard Payment System

Place clothes inside the Washer / Dryer machine. Close machine door. \* Do **NOT** load more than 5.2kg of clothes into the machine For Washer: Add **foamless** detergent / softener in machine (Do **NOT** use foam-detergent) For Dryer: Select drying programme (drying time & temperature) by rotating the control knob 2 Go to the payment kiosk 3 Select [Laundry Service] 香港理工大學, THE HONG KONG POLYTECHNIC UNIVERSITY THE HONG KONG POLYTECHNIC UNIVERSITY 香港理工大學 歡迎使用宿舍繳費站 Welcome to the Hall Payment Kiosk 請選擇 Please choose: 洗衣服務 房間冷氣 **Laundry Service** Air-conditioning in Room 杏悶本站繳費記錄 Check local payment transaction Chinetek Group Co. Ltd http://www.chinetekgroup.com \* Ver. 20/10/23/003





## Air-Conditioning - Smartcard Payment System