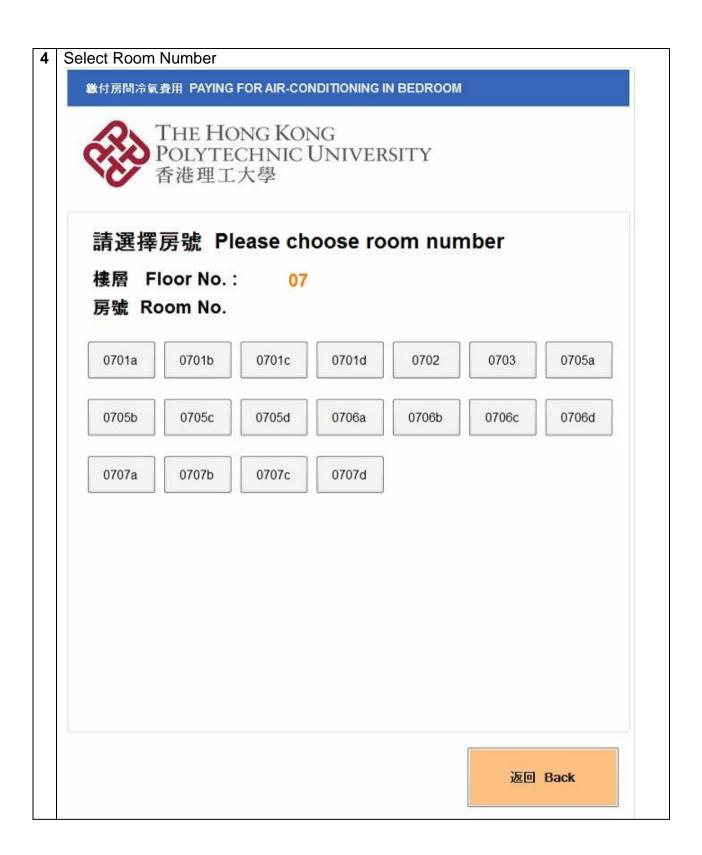

## Laundry – Smartcard Payment System

Place clothes inside the Washer / Dryer machine. Close machine door. \* Do **NOT** load more than 5.2kg of clothes into the machine For Washer: Add **foamless** detergent / softener in machine (Do **NOT** use foam-detergent) For Dryer: Select drying programme (drying time & temperature) by rotating the control knob 2 Go to the payment kiosk 3 Select [Laundry Service] 香港理工大學, THE HONG KONG POLYTECHNIC UNIVERSITY THE HONG KONG POLYTECHNIC UNIVERSITY 香港理工大學 歡迎使用宿舍繳費站 Welcome to the Hall Payment Kiosk 請選擇 Please choose: 洗衣服務 房間冷氣 **Laundry Service** Air-conditioning in Room 杏悶本站繳費記錄 Check local payment transaction Chinetek Group Co. Ltd http://www.chinetekgroup.com \* Ver. 20/10/23/003





## Air-Conditioning - Smartcard Payment System