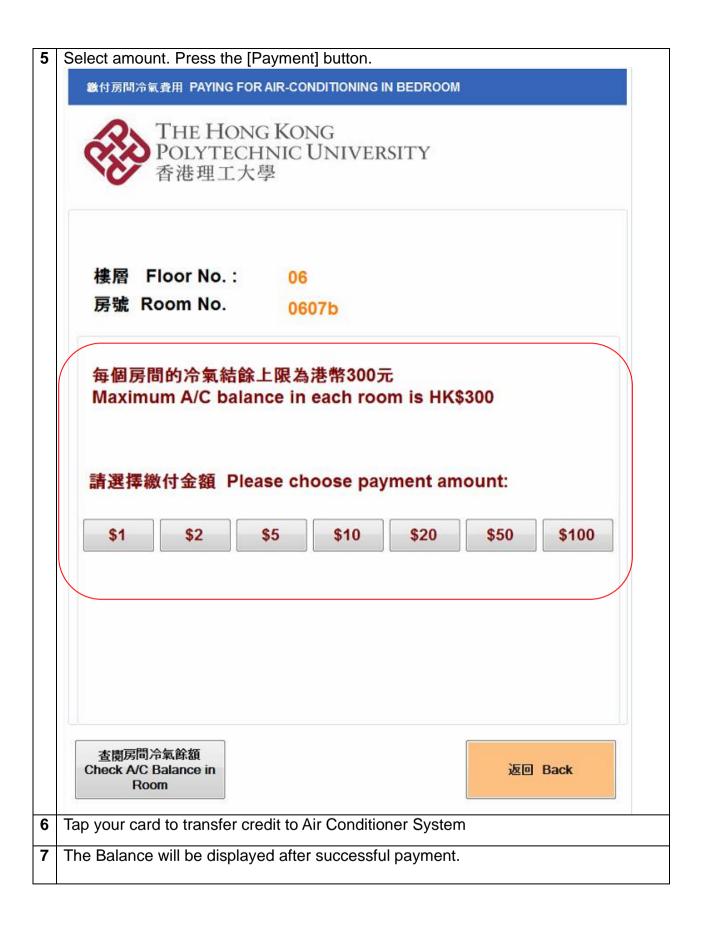

## Laundry – Smartcard Payment System

Place clothes inside the Washer / Dryer machine. Close machine door. \* Do **NOT** load more than 5.2kg of clothes into the machine For Washer: Add **foamless** detergent / softener in machine (Do **NOT** use foam-detergent) For Dryer: Select drying programme (drying time & temperature) by rotating the control knob 2 Go to the payment kiosk 3 Select [Laundry Service] 香港理工大學, THE HONG KONG POLYTECHNIC UNIVERSITY THE HONG KONG POLYTECHNIC UNIVERSITY 香港理工大學 歡迎使用宿舍繳費站 Welcome to the Hall Payment Kiosk 請選擇 Please choose: 洗衣服務 房間冷氣 **Laundry Service** Air-conditioning in Room 杏悶本站繳費記錄 Check local payment transaction Chinetek Group Co. Ltd http://www.chinetekgroup.com \* Ver. 20/10/23/003





## Air-Conditioning - Smartcard Payment System