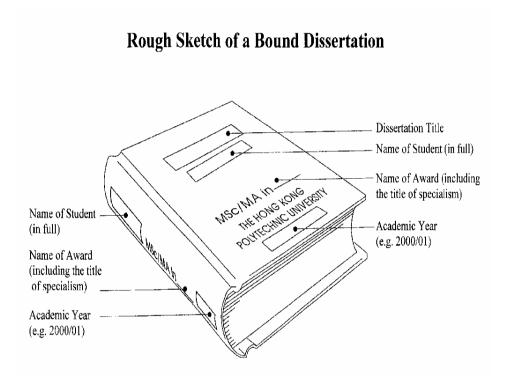

*Form AS127**) to the supervisor and one copy shall be kept by the student one month prior to the end of the normal period.

# 16.3 Assessment of Dissertation

The dissertation will be assessed by an Assessment Panel consisting of Dissertation Supervisor and two other faculty members (a second assessor and a moderator) nominated by the Programme Director.

The Dissertation Supervisor shall make arrangements on a mutually convenient time and place for an oral examination with presence of assessors after submission of the unbound copies of the dissertation.

Students are required to submit ONE bound copy of the dissertation to their Programme Director via their Dissertation Supervisor within one month after the completion of the dissertation (i.e. the announcement of the assessment grade).



#### 17. GRADING

Assessment grades shall be awarded on a criterion-reference basis. A student's overall performance in a subject shall be grades as follows:

| Grade | Description  | Grade Point |
|-------|--------------|-------------|
| A+    |              | 4.3         |
| A     | Excellent    | 4.0         |
| A-    |              | 3.7         |
| B+    |              | 3.3         |
| В     | Good         | 3.0         |
| B-    |              | 2.7         |
| C+    |              | 2.3         |
| С     | Satisfactory | 2.0         |
| C-    |              | 1.7         |
| D+    | Pass         | 1.3         |
| D     | rass         | 1.0         |
| F     | Failure      | 0           |

'F' is a subject failure grade, whilst all others ('D' to 'A+') are subject passing grades.