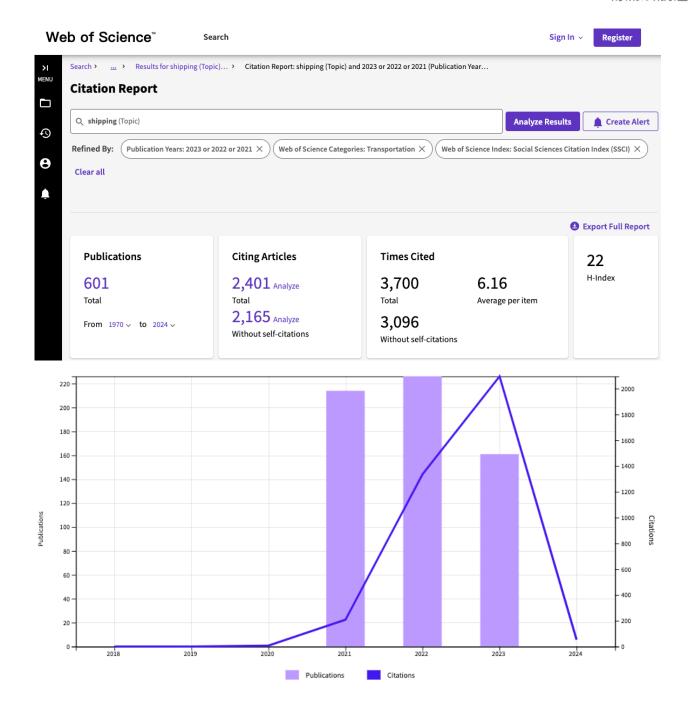

To begin, we conducted a search of the Citation Report in the *ISI Web of Science* to identify shipping-related articles published between 2021 and 2023 under the category of "Transportation". We found that there are 601 such articles as follows:

(Date of search: 24 January 2024)

To provide timely data on the research productivity of leading shipping schools, we report in the following top shipping schools research rankings based on the number of shipping articles they published between 2021 and 2023: