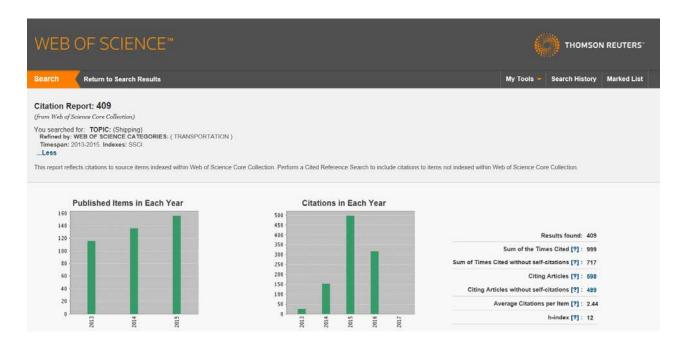

To begin, we conducted a search of the Citation Report in the *ISI Web of Science* to identify shipping-related articles published between 2013 and 2015 under the category of "Transportation". We found that there are 409 such articles as follows:

(Date of search: 5 August 2016)

To provide timely data on the research productivity of leading shipping schools, we report in the following top shipping schools research rankings based on the number of shipping articles they published between 2013 and 2015: