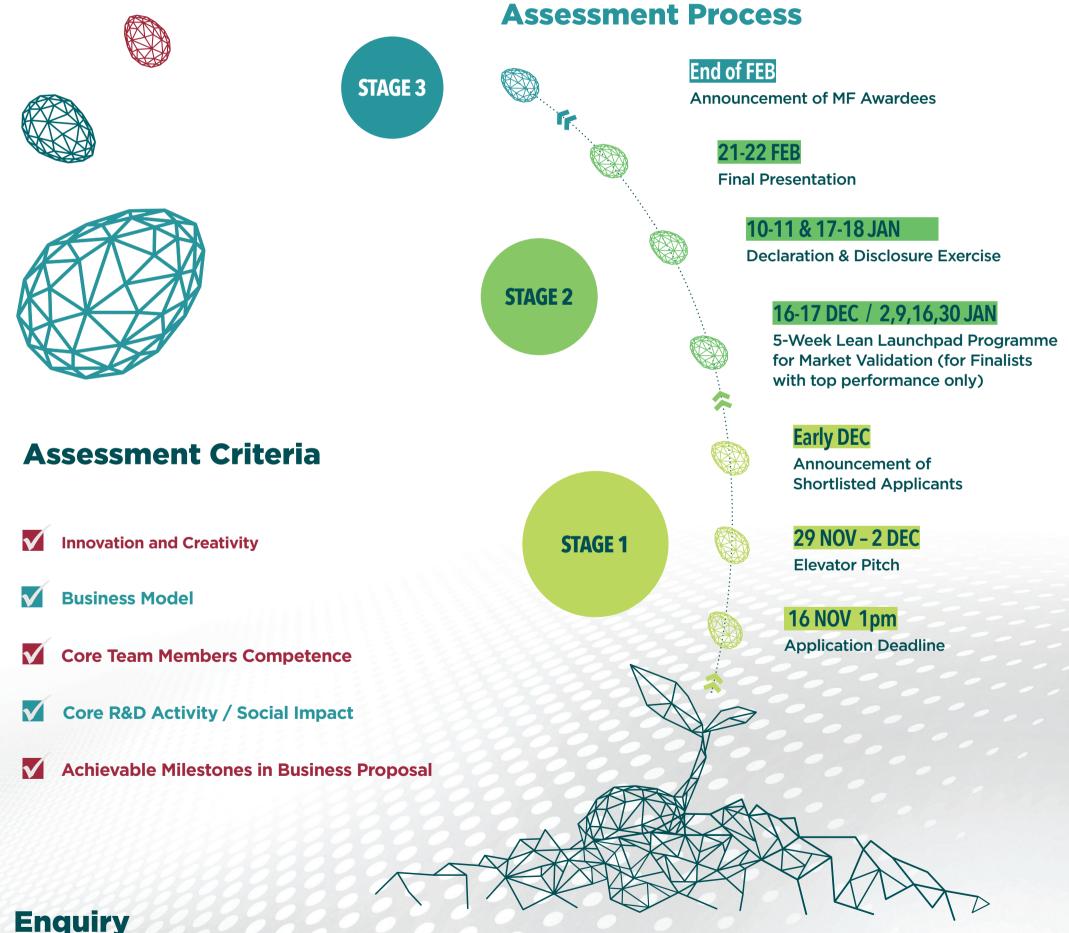

| TYPES OF SUPPORT PolyVentures Micro Fund               | <b>STAGE 1</b><br>(Shortlisted after elevator pitch) | <b>STAGE 2</b><br>(Finalists with top performance) | <b>STAGE 3</b><br>(Awardees) |
|--------------------------------------------------------|------------------------------------------------------|----------------------------------------------------|------------------------------|
| Cash Prize HK\$20,000                                  |                                                      |                                                    |                              |
| 5 Weeks Lean Launchpad Programme                       | -                                                    |                                                    |                              |
| Seed Fund HK\$100,000                                  | -                                                    | -                                                  |                              |
| HKSTP                                                  |                                                      |                                                    |                              |
| Admission to HKSTP Ideation Program<br>HK\$100,000     |                                                      |                                                    |                              |
| Admission to HKSTP Incubation Program<br>HK\$1,290,000 | -                                                    | _                                                  |                              |

#### MAX HK\$120,000 Funding **Further Incubation Support** <sup>up to</sup> HK\$1.3M

#Admission to HKSTP IDEATION / INCUBATION Programme **#5-Week Lean Launchpad Programme for Market Validation** 

#### **Submission Deadline**

16 Nov 2022 (WED) 1:00 pm

۲

Complete the online application with the following documents uploaded

**Pitch Deck** (no more than 15 slides of PPT)

Pitching Video Other Supporting YouTube link of **Documents** a 3-minute video

A team with at least one of the following as the Principal Applicants

Students

of PolyU, HKCC or SPEED (Full-Time or Part-Time)

Alumni

of PolyU, HKCC or SPEED

**PolyU Staffs** 

#### **Briefing Sessions**

11 OCT (TUE) 1-2pm **Online via Zoom** 

1 NOV (TUE) 6:30-7:30pm Online via Zoom

۲

SEEDING