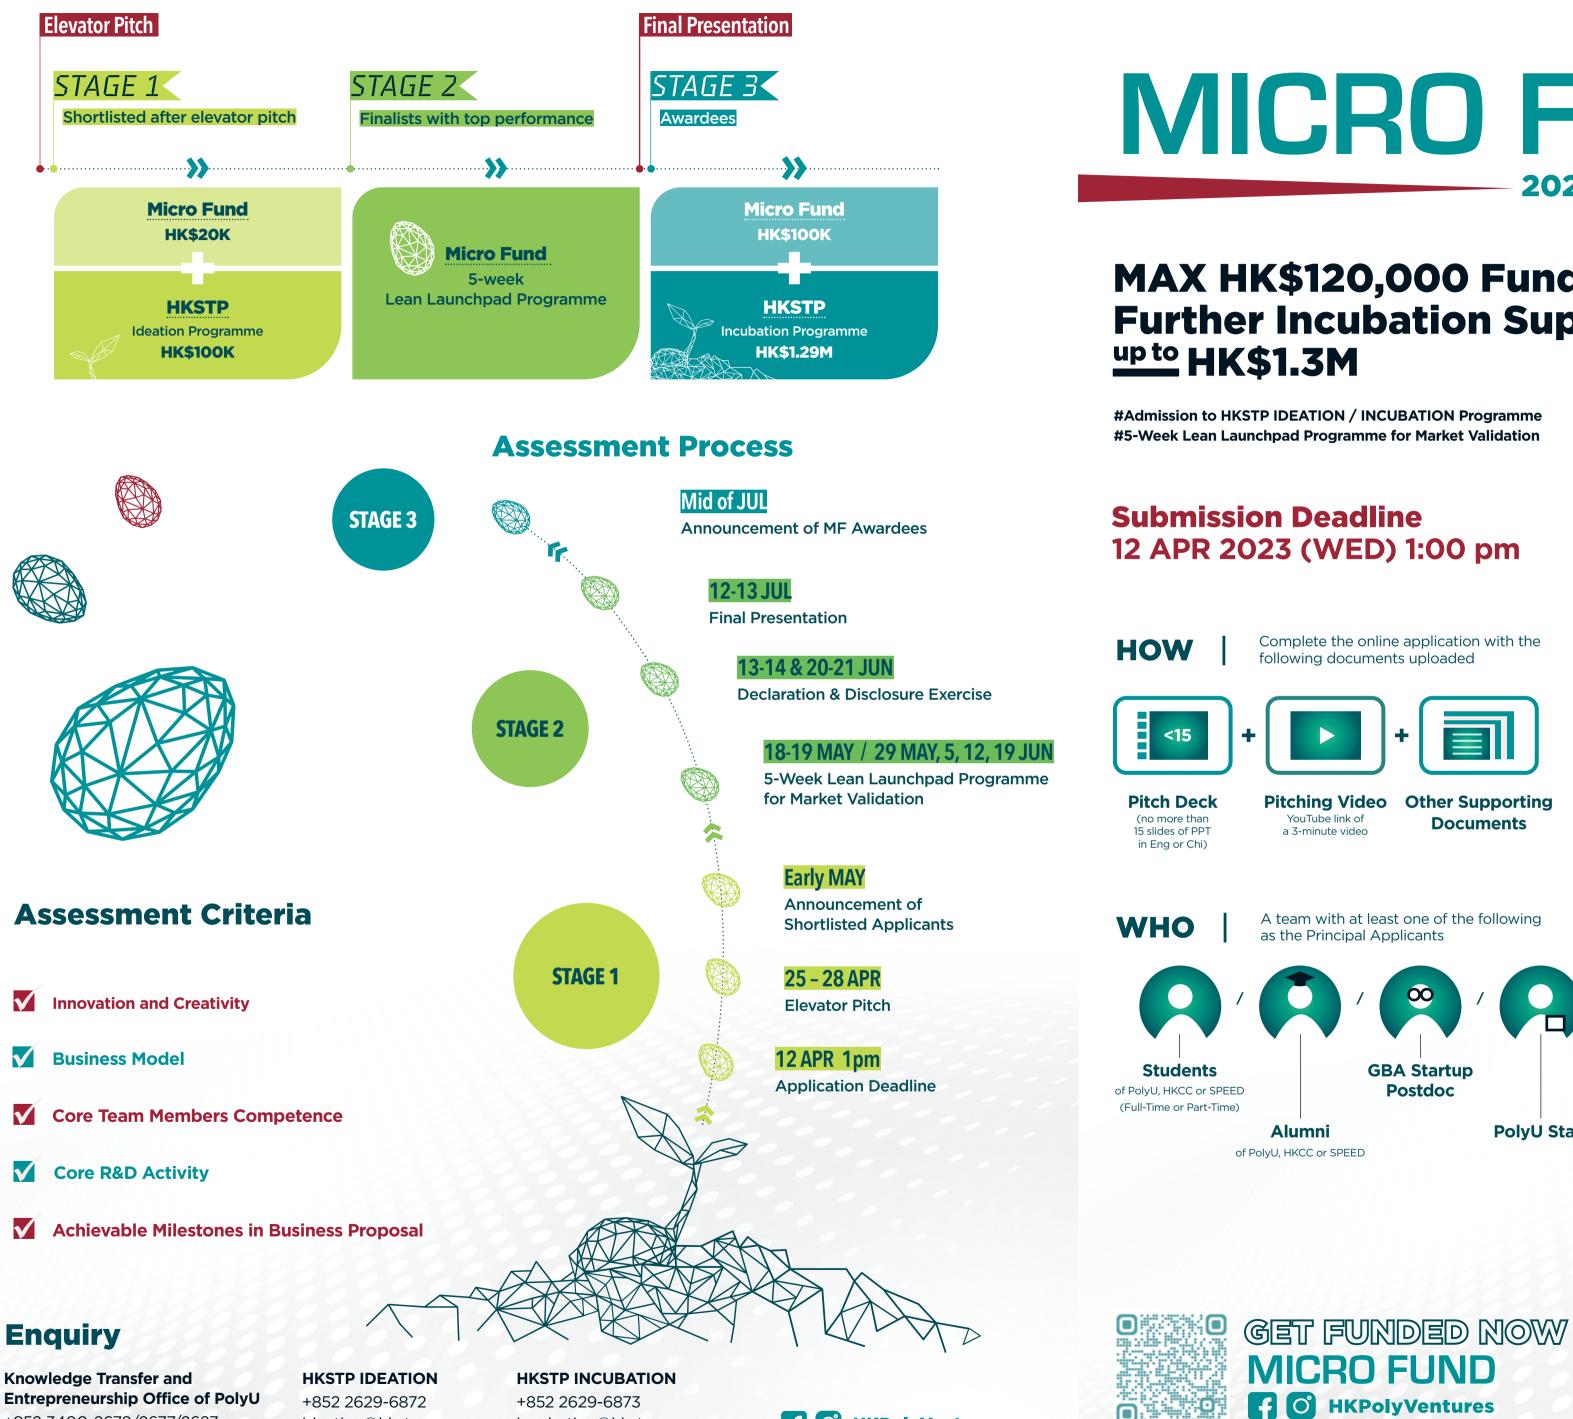

## MAX HK\$120,000 Funding **Further Incubation Support**

### MAX HK\$120,000 Funding **Further Incubation Support** up to HK\$1.3M

### **Submission Deadline** 12 APR 2023 (WED) 1:00 pm

**HKPolyVentures** 

**EDUCATION & IDEATION** 

SEEDING