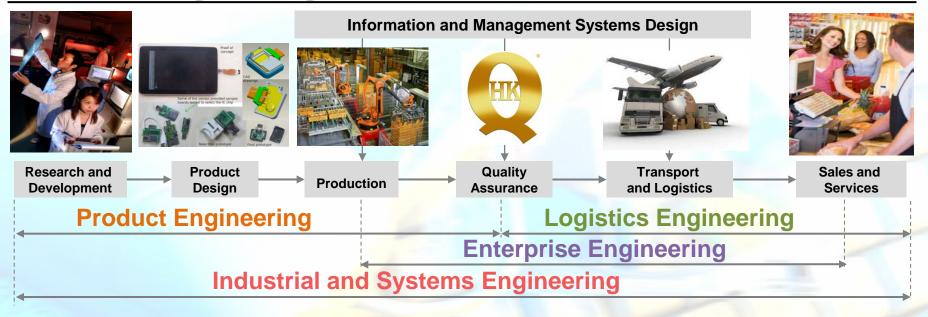

### "Integrated Engineering Programmes with Flexible Career Prospects"

Industrial and Systems Engineering (ISE) is a professional discipline that focuses on

developing and implementing optimal solutions from a system-level perspective.

## Industrial and Systems Engineers Make a Difference Everywhere