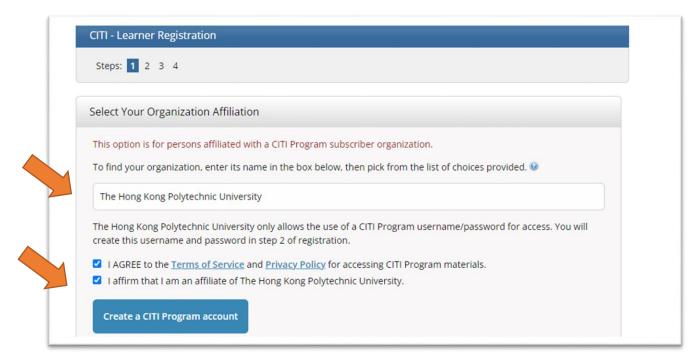

3. Input "The Hong Kong Polytechnic University" as your organization affiliation, tick the checkboxes and proceed with the account creation.

4. Input your personal information and account information in Steps 2-4. It is recommended to use your PolyU email as the "email address" in the account registration for CITI Program.