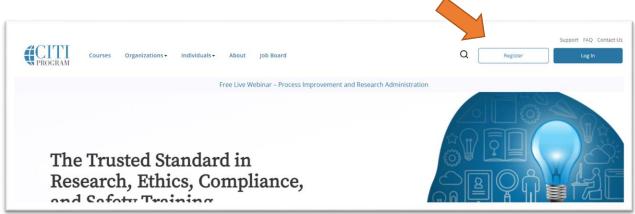

## **Guidelines of Account Registration for CITI Program**

1. Visit <a href="https://www.citiprogram.org/">https://www.citiprogram.org/</a> and click "Register"

2. Click "Select Your Organization Affiliation".