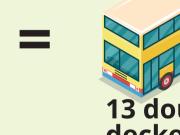

# My GREEN PLEDGES: **BRING YOUR OWN**

**Green Tips - Mar 18** 

**HOW MANY TONNES OF PLASTICS ARE DISPOSED** OF TO LANDFILLS IN HONG KONG EVERY DAY? 1

193 tonnes

13 doubledecker buses

11 doubledecker buses