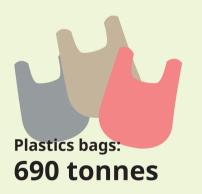

PET plastic bottles:

158 tonnes

46 doubledecker buses

\*Assuming the weight of a double-decker bus is 15 tonnes.