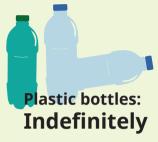

#### HOW MANY TONNES OF PLASTICS ARE THERE IN THE OCEANS?<sup>2</sup> **HOW LONG WILL THEY STAY IN NATURE? 3**

A global study in 2015 estimated that

## ~ 8 million metric tonnes

of plastic waste enter the oceans from land each year.

Styrofoam: **Indefinitely** 