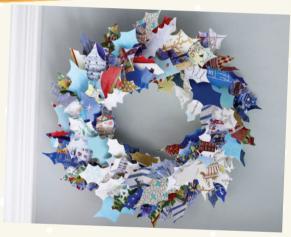

# Recycled Xmas Wreath

**Step 1:** Cut out paper leaves from waste papers using a holly leaf template.

**Step 2:** Make 3 leaves in a group and glue a toothpick on the back of the leaves.

Step 3: Cut out a wreath from a waste Styrofoam.

**Step 4:** Insert the leaf picks around the shape.

Credit: Good Housekeeping https://goo.gl/wVWkV8