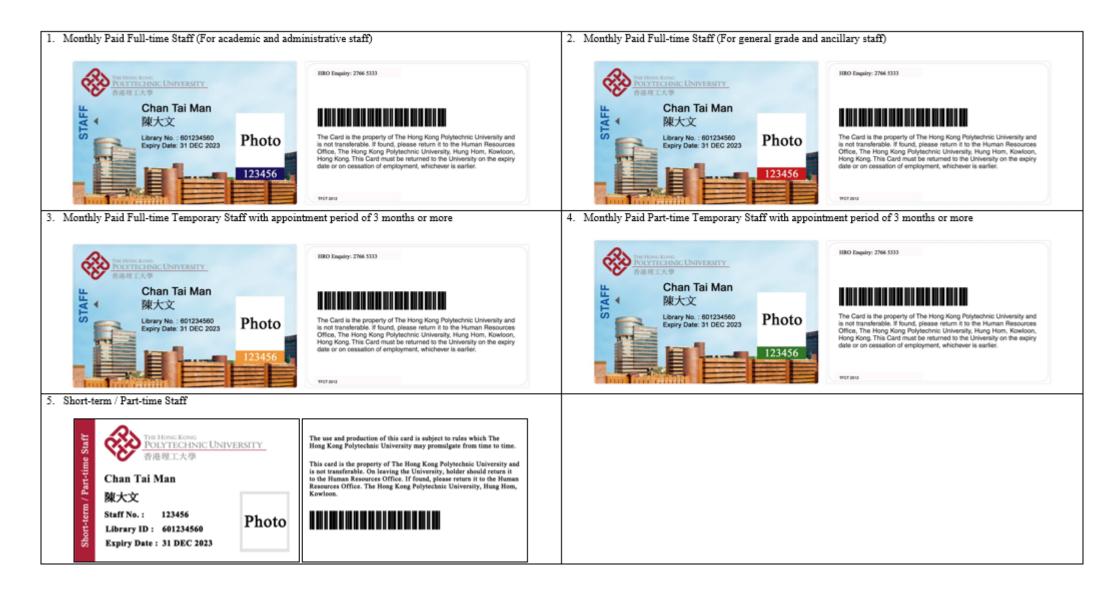

# **PolyU Staff Card**



#### **CPCE** Staff/LSR/Visitor Card



## **PolyU Council/Court Member Card**



#### **PolyU Emeritus Professor/President Card**

| 1. Emeritus Professor Card