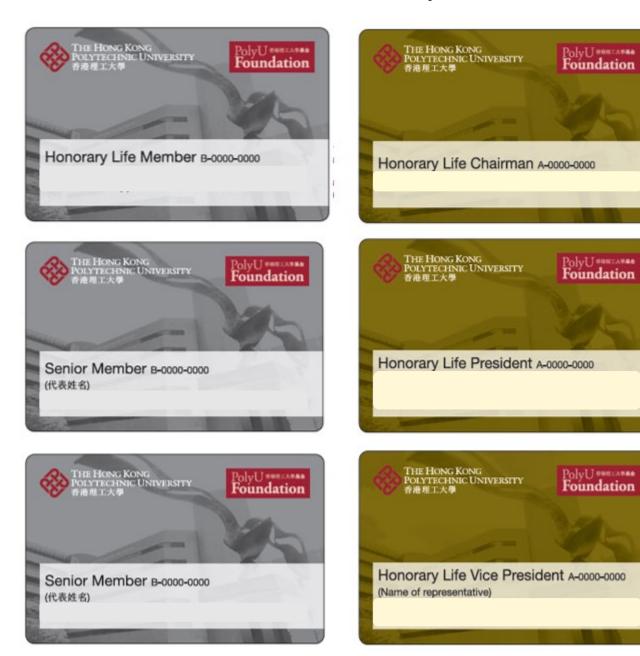

ard is the property of The Hong Kong Polytechnic University. If found, please return by poot to the Human Resources Office. The Hong Kong Polytechnic University, Hung Hong, Kong Polytechnic University, Hung Hong, Kong No. : P12345       SAO No. : P12345     Hong Kong Polytechnic University, If some Polytechnic University, Hung Hong, Kong Poly | Chan Tai Man Peter<br>陳大文         The use and production of this card is subject to rules which The<br>Hong Kong Polytechnik University may promulgate from time to<br>time. This card is the property of The Hong Kong Polytechnik<br>University. If found, please return by post to the Human<br>Resources Office, The Hong Kong Polytechnik University, Hung<br>Hong, Konoon, Potage will be refunded. |

# **PolyU LSR Card**





## **PolyU Foundation Card**





# **PolyU Subsidiaries/Affiliate Card**



PTEC, RITA, Pearl Eye Care, Poly Modern TCM Research Institute Ltd

# **PolyU Visitor Card (Issued by HRO)**

| The HONG KONG<br>POLYTECHNIC UNIVERSITY<br>香港理工大學 Chan Tai Man 陳大文 Card No.: 723456 Library No.: 607234560 Expiry Date 31 DEC 2023 Photo | The use and production of this card is subject to rules which The Hong Kong Polytechnic University may promulgate from time to time.<br>This card is the property of The Hong Kong Polytechnic University and is not transferable. It should be returned to the Human Resources Office after the expiry date for cancellation. If found, please return it to the Human Resources Office, The Hong Kong Polytechnic University, Hung Hom, Kowloon. |
|-----------------------------------------------------------------