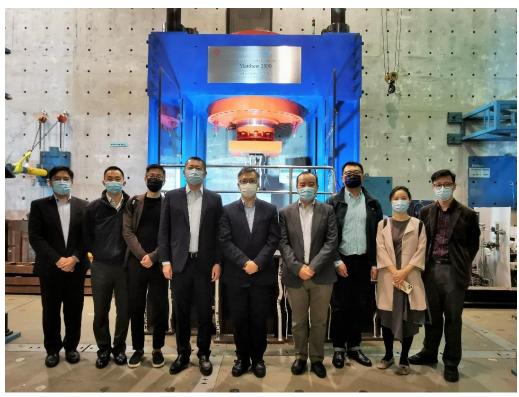

- Mr. Wei Chang, Executive Chairman
- Mr. Qi Chang, General Manager
- Mr. Heng Zhang, Deputy General Manager
- Mr. Peigen Pu, Manager
- Ms. Jing Sun, Manager
- Mr. Yin Zheng, Portfolio Manager

The Delegation Team visited the Structural Engineering Research Laboratory, Laboratory Y001, of the PolyU, and inspected various research and testing capabilities for large scale structural tests. The Delegation Team was also introduced on a number of research and development projects on high strength S690 and S960 steels.

From left: Mr. Eric Jiang, Mr. Y. Zheng, Mr. H. Zhang, Mr. W. Chang, Prof. K. F. Chung, Mr. Q. Chang, Mr. P. Pu, Ms. J. Sun, and Dr. H. C. Ho

The delegation team visited the Structural Engineering Research Laboratory and the Welding Laboratory.