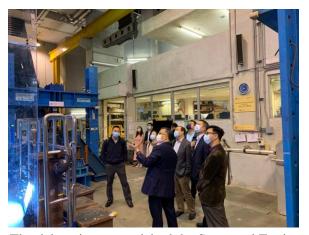

- Mr. Wei Chang, Executive Chairman
- Mr. Qi Chang, General Manager
- Mr. Heng Zhang, Deputy General Manager
- Mr. Peigen Pu, Manager
- Ms. Jing Sun, Manager
- Mr. Yin Zheng, Portfolio Manager

The Delegation Team visited the Structural Engineering Research Laboratory, Laboratory Y001, of the PolyU, and inspected various research and testing capabilities for large scale structural tests. The Delegation Team was also introduced on a number of research and development projects on high strength S690 and S960 steels.

From left: Mr. Eric Jiang, Mr. Y. Zheng, Mr. H. Zhang, Mr. W. Chang, Prof. K. F. Chung, Mr. Q. Chang, Mr. P. Pu, Ms. J. Sun, and Dr. H. C. Ho

The delegation team visited the Structural Engineering Research Laboratory and the Welding Laboratory.