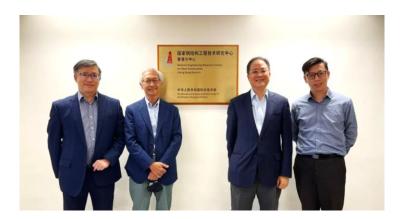

From left: Prof. Michael Yam, Mr. Alan Li, Mr. Victor So, and Prof. K. F. Chung

From left: Prof. K. F. Chung, Mr. Victor So, Mr. Alan Li, and Dr. H. C. Ho

Prof. K. F. Chung reported the latest research activities and achievements of CNERC, and both Mr. Victor So and Mr. Alan Li expressed interests to collaborate with CNERC on the following: