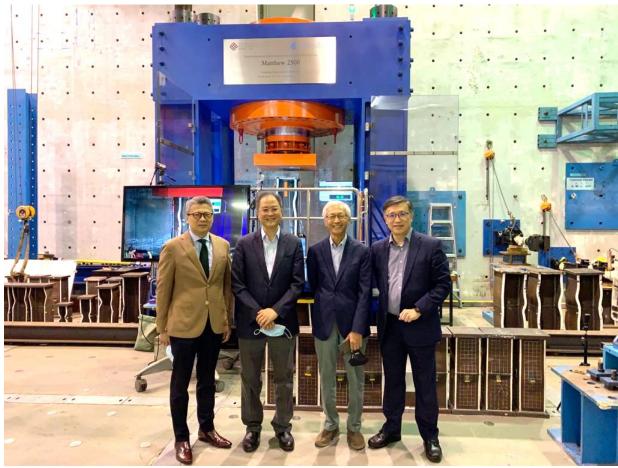

## 2021.04.07

Mr. Victor So and Mr. Alan Li Goldwave Steel Structures Engineering Limited visited CNERC on 7 April 2021. They visited the Structural Engineering Research Laboratory, Laboratory Y001, of the PolyU, and inspected the research and testing capabilities of CNERC for large scale structural tests. Both of them were introduced on a number of research and development projects on high strength S690 and S960 steels.

From left: Prof. Michael Yam, Mr. Alan Li, Mr. Victor So, and Prof. K. F. Chung

From left: Prof. K. F. Chung, Mr. Victor So, Mr. Alan Li, and Dr. H. C. Ho

Prof. K. F. Chung reported the latest research activities and achievements of CNERC, and both Mr. Victor So and Mr. Alan Li expressed interests to collaborate with CNERC on the following: