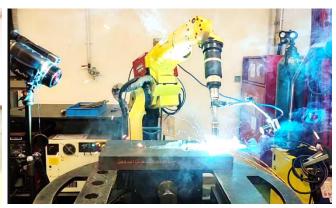

Robotic Welding System Fanuc ARC Mate 100iC

Robotic welding system at CNERC

Eternity Arch with double arches of S690 steels