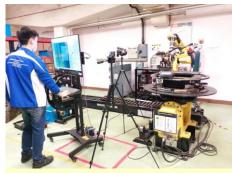

Robotic Welding System Fanuc ARC Mate 100iC

Robotic welding system at CNERC

Eternity Arch with double arches of S690 steels