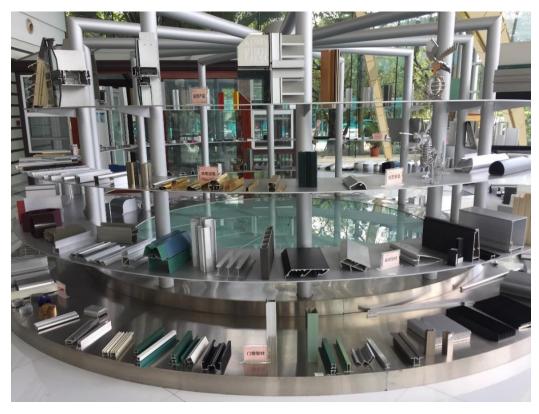

Zhaoqing Asia Aluminum Factory Co., Ltd. is located in the Alcoa Industrial City of Dawang National High-tech Industrial Development Zone in Zhaoqing, with an annual production capacity of 400,000 metric tons. It is one of the largest aluminum profile manufacturers in Asia. Since its establishment in 1991, the company has been committed to the design and manufacture of high-precision aluminum extrusion profiles. Through years of unremitting efforts and persistence, its aluminum products have expanded from a single building door and window, curtain wall aluminum profiles to include Industrial profiles such as aerospace, rail transit, automobile manufacturing, electronics, communications technology, IT and other fields. AluHouse products is now all over the world, including a large number landmark buildings: Burj Khalifa Tower and Burj Al Arab Jumeirah in Dubai; Bird's Nest, Water Cube and National Theatre in China, etc.

Alcoa Industrial City

AluHouse

Alcoa Industrial City

The CNREC delegates visiting AluHouse for various workshops and demonstrations.

Aluminum mobile assembly workshop

luminum mobile assembly workshop

Aluminum welding workshop

Aluminum-and-aluminum formwork workshop

Aluminum testing centre

AluHouse display centre

The CNREC delegates having technical exchange with AluHouse