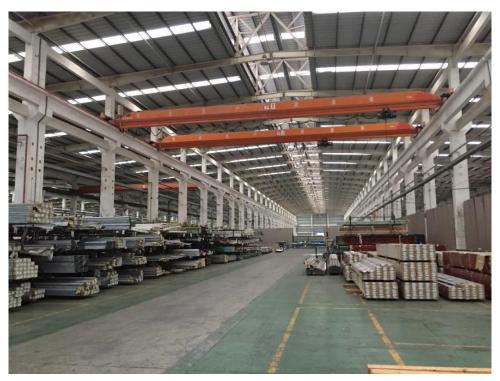

Zhaoqing Asia Aluminum Factory Co., Ltd. is located in the Alcoa Industrial City of Dawang National High-tech Industrial Development Zone in Zhaoqing, with an annual production capacity of 400,000 metric tons. It is one of the largest aluminum profile manufacturers in Asia. Since its establishment in 1991, the company has been committed to the design and manufacture of high-precision aluminum extrusion profiles. Through years of unremitting efforts and persistence, its aluminum products have expanded from a single building door and window, curtain wall aluminum profiles to include Industrial profiles such as aerospace, rail transit, automobile manufacturing, electronics, communications technology, IT and other fields. AluHouse products is now all over the world, including a large number landmark buildings: Burj Khalifa Tower and Burj Al Arab Jumeirah in Dubai; Bird's Nest, Water Cube and National Theatre in China, etc.

The CNERC visited the Alcoa Industrial City, the Aluminum Tour Experience Center in Zhaoqing, the aluminum mobile assembly workshop, aluminum-and-aluminum formwork workshop, aluminum welding workshop and testing center. During the field trip, the CNERC and the technical staff of AluHouse had extensive exchanges. The CNERC will further collaborate in research and development with Asia Aluminum Factory Co., Ltd. and AluHouse on modular construction and welding technology in the future.

Alcoa Industrial City

AluHouse

Alcoa Industrial City

The CNREC delegates visiting AluHouse for various workshops and demonstrations.

Aluminum mobile assembly workshop

luminum mobile assembly workshop

Aluminum welding workshop