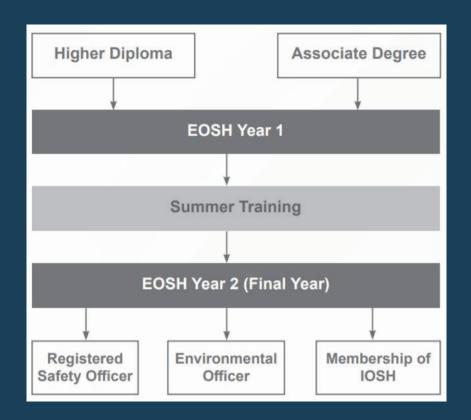

#### **Attractive Features**

- Two-year full-time intensive programme.
- A unique programme which combines the fields of environmental and occupational safety & health.
- **Summer placement** in local industrial or other occupational environment, with close supervision by experienced experts.
- Insightful work-orientated seminars by professional and experienced practitioners.
- Possibility of overseas study tour to extend students' international exposure.
- Recognition by the Labour Department and professional body.

# **Professional Recognition**

Graduates can fulfill the academic requirements for registration as Registered Safety Officer (RSO) with the Labour Department and as Environmental Officer (EO) for government contracts. In addition, they can obtain the membership of the Institution of Occupational Safety and Health of the United Kingdom (IOSH).

## **Entrance Requirements**

Minimum academic entrance requirement:

A Higher Diploma or an Associate Degree in Science/Engineering/Health or a relevant discipline awarded by a local institution.