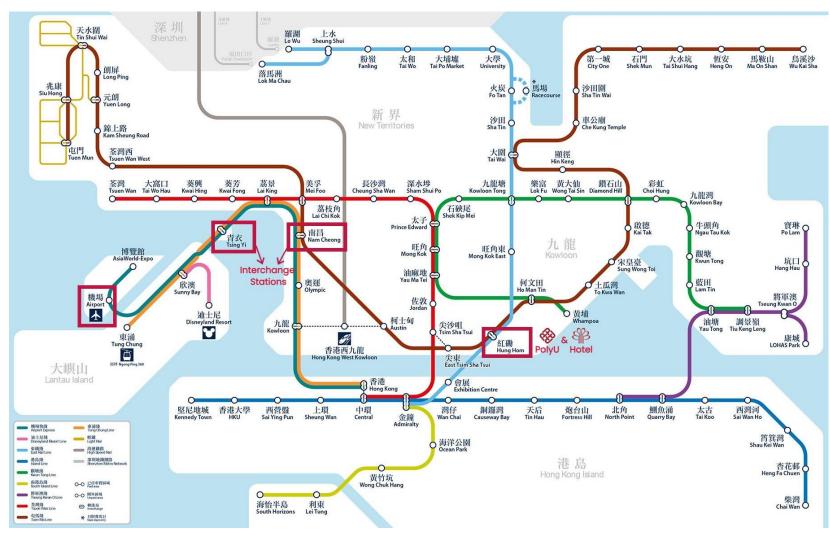

## By Airport Express and MTR

Take **Airport Express** to **Tsing Yi Station**. The first train to leave the airport is at 6:00AM (<u>Timetable</u>).

At **Tsing Yi Station**, transfer to the **Tung Chung Line to Hong Kong (Platform (4))** and

go to Nam Cheong.

At Nam Cheong Station, transfer to the Tuen Ma Line to Wu Kai Sha (Platform 2) and go to

Hung Hom. The Harbour Plaza Metropolis Hotel is at the Exit C2 of the Hung Hom Station.

The fare is HK\$65 (Octopus fare). It takes around 41 minutes.