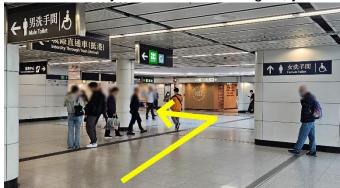

## Enter the Hung Hom Station from Exit C3

Keeping walking according to the arrows

Turn left when you see "Pret a Manger", you will see the sign of Exit A (PolyU Exit) above you

Take the escalator

Go to the footbridge which connects Hung Hom Station and PolyU