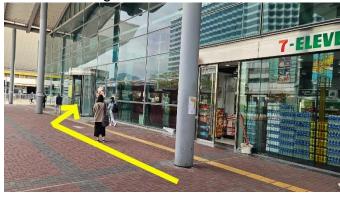

## Leave the hotel from this exit instead of the main entrance

You would enter the shopping mall, turn left and keep walking

Turn left and you will see the exit of the shopping mall

Walk across the bridge, take the escalator, and make a U-turn to the left