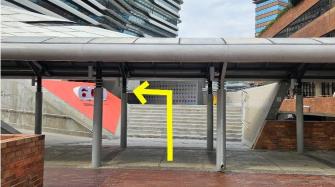

Walk across the bridge and you will see the entrance of PolyU

Enter the campus using the entry QR code

Go straight and turn right