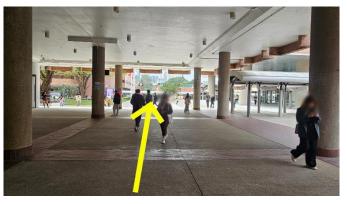

Walk across the bridge and you will see the entrance of PolyU

Enter the campus using the entry QR code

Go straight and turn right