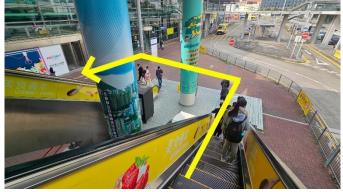

## Leave the hotel from this exit instead of the main entrance

You would enter the shopping mall, turn left and keep walking

Turn left and you will see the exit of the shopping mall

Walk across the bridge, take the escalator, and make a U-turn to the left