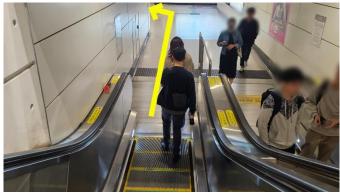

## Enter the Hung Hom Station from Exit C3

Keeping walking according to the arrows

Turn left when you see "Pret a Manger", you will see the sign of Exit A (PolyU Exit) above you

Take the escalator

Go to the footbridge which connects Hung Hom Station and PolyU