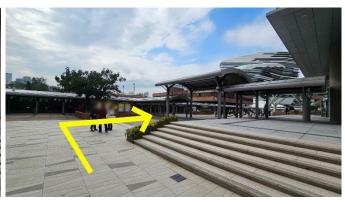

## You will see the Jockey Club Innovation Tower

Take this escalator to 3/F, Jockey Club Innovation Tower