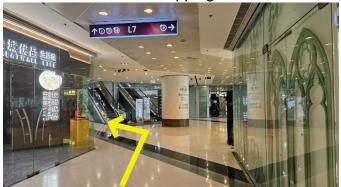

## Leave the hotel from this exit instead of the main entrance

You would enter the shopping mall, turn left and keep walking

Turn left and you will see the exit of the shopping mall

Walk across the bridge, take the escalator, and make a U-turn to the left

## Enter the Hung Hom Station from Exit C3

Keeping walking according to the arrows

Turn left when you see "Pret a Manger", you will see the sign of Exit A (PolyU Exit) above you

Take the escalator

Go to the footbridge which connects Hung Hom Station and PolyU