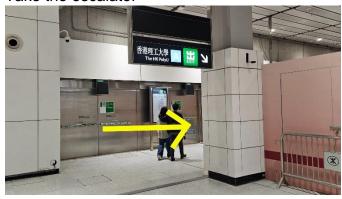

## Enter the Hung Hom Station from Exit C3

Keeping walking according to the arrows

Turn left when you see "Pret a Manger", you will see the sign of Exit A (PolyU Exit) above you

Take the escalator

Go to the footbridge which connects Hung Hom Station and PolyU