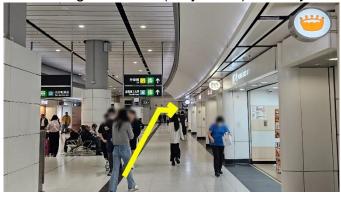

## Enter the Hung Hom Station from Exit C3

Keeping walking according to the arrows

Turn left when you see "Pret a Manger", you will see the sign of Exit A (PolyU Exit) above you

Take the escalator

Go to the footbridge which connects Hung Hom Station and PolyU