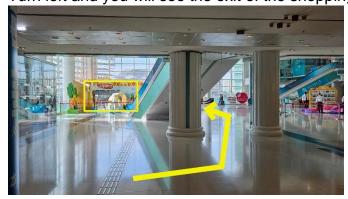

## Leave the hotel from this exit instead of the main entrance

You would enter the shopping mall, turn left and keep walking

Turn left and you will see the exit of the shopping mall

Walk across the bridge, take the escalator, and make a U-turn to the left