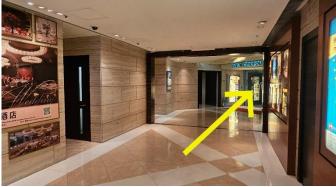

## Leave the hotel from this exit instead of the main entrance

You would enter the shopping mall, turn left and keep walking

Turn left and you will see the exit of the shopping mall

Walk across the bridge, take the escalator, and make a U-turn to the left