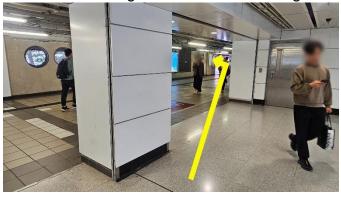

## Enter the Hung Hom Station from Exit C3

Keeping walking according to the arrows

Turn left when you see "Pret a Manger", you will see the sign of Exit A (PolyU Exit) above you

Take the escalator

Go to the footbridge which connects Hung Hom Station and PolyU