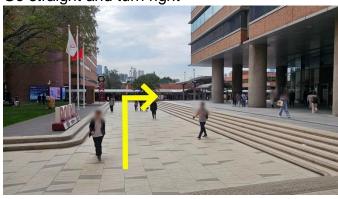

Walk across the bridge and you will see the entrance of PolyU

Enter the campus using the entry QR code

Go straight and turn right