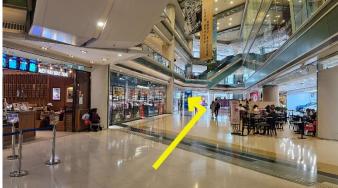

## Enter the Hung Hom Station from Exit C3

Keeping walking according to the arrows

Turn left when you see "Pret a Manger", you will see the sign of Exit A (PolyU Exit) above you

Take the escalator

Go to the footbridge which connects Hung Hom Station and PolyU