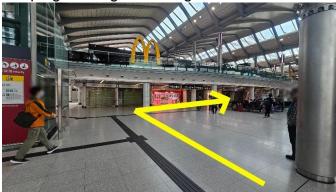

## Enter the Hung Hom Station from Exit C3

Keeping walking according to the arrows

Turn left when you see "Pret a Manger", you will see the sign of Exit A (PolyU Exit) above you

Take the escalator

Go to the footbridge which connects Hung Hom Station and PolyU