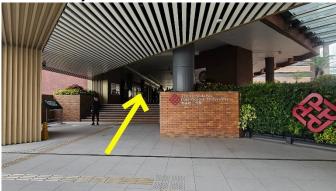

## You will see the Jockey Club Innovation Tower

Take this escalator to 3/F, Jockey Club Innovation Tower