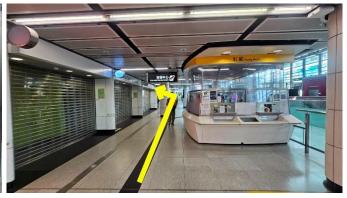

## Enter the Hung Hom Station from Exit C3

Keeping walking according to the arrows

Turn left when you see "Pret a Manger", you will see the sign of Exit A (PolyU Exit) above you

Take the escalator

Go to the footbridge which connects Hung Hom Station and PolyU