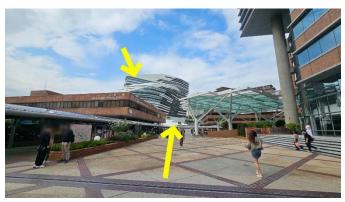

## You will see the Jockey Club Innovation Tower

Take this escalator to 3/F, Jockey Club Innovation Tower