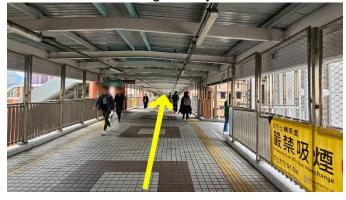

## Enter the Hung Hom Station from Exit C3

Keeping walking according to the arrows

Turn left when you see "Pret a Manger", you will see the sign of Exit A (PolyU Exit) above you

Take the escalator

Go to the footbridge which connects Hung Hom Station and PolyU

Walk across the bridge and you will see the entrance of PolyU

Enter the campus using the entry QR code

Go straight and turn right