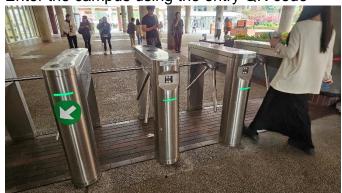

Walk across the bridge and you will see the entrance of PolyU

Enter the campus using the entry QR code

Go straight and turn right