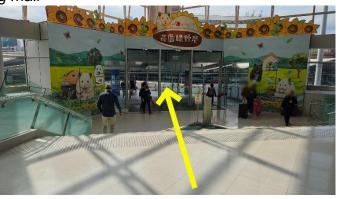

## Leave the hotel from this exit instead of the main entrance

You would enter the shopping mall, turn left and keep walking

Turn left and you will see the exit of the shopping mall

Walk across the bridge, take the escalator, and make a U-turn to the left