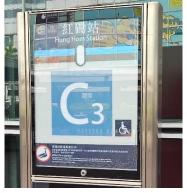

## Enter the Hung Hom Station from Exit C3

Keeping walking according to the arrows

Turn left when you see "Pret a Manger", you will see the sign of Exit A (PolyU Exit) above you

Take the escalator

Go to the footbridge which connects Hung Hom Station and PolyU