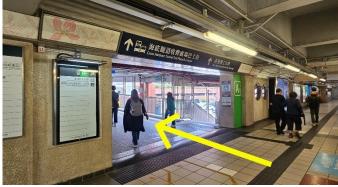

## Enter the Hung Hom Station from Exit C3

Keeping walking according to the arrows

Turn left when you see "Pret a Manger", you will see the sign of Exit A (PolyU Exit) above you

Take the escalator

Go to the footbridge which connects Hung Hom Station and PolyU