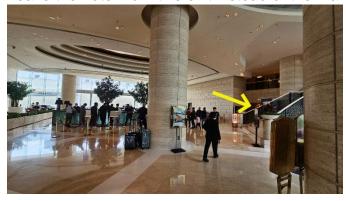

## Leave the hotel from this exit instead of the main entrance

You would enter the shopping mall, turn left and keep walking

Turn left and you will see the exit of the shopping mall

Walk across the bridge, take the escalator, and make a U-turn to the left