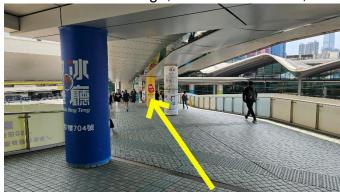

## Leave the hotel from this exit instead of the main entrance

You would enter the shopping mall, turn left and keep walking

Turn left and you will see the exit of the shopping mall

Walk across the bridge, take the escalator, and make a U-turn to the left