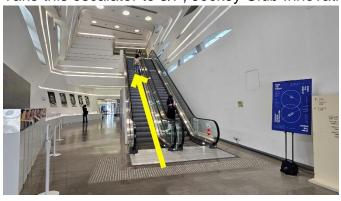

## You will see the Jockey Club Innovation Tower

Take this escalator to 3/F, Jockey Club Innovation Tower