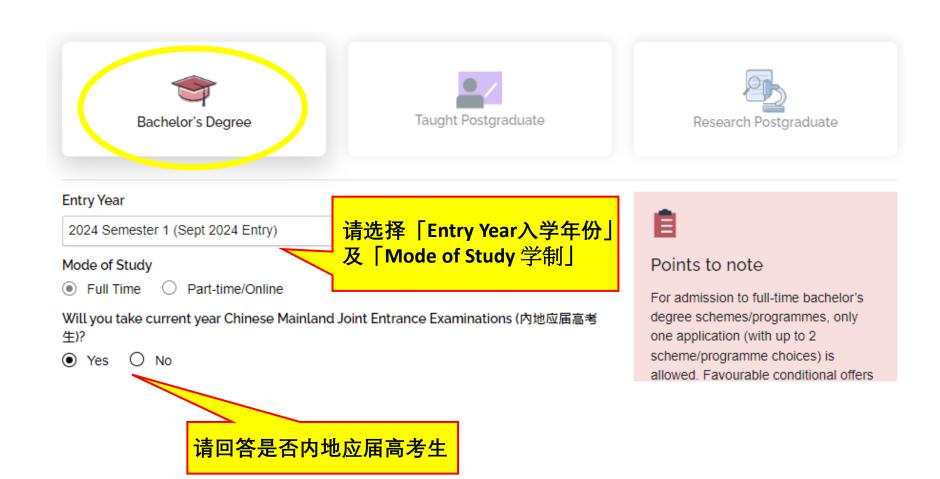

# Select Programme Type & Programme Choice 选择课程类别及报读课程

请在此选择欲报读的组合课程。

请注意:参加德艺计划的申请人在递交申请后不可更改选科志愿,否则会被视为退出德艺计划

眼科视光学 Optometry - BSc (Hons) Scheme [JS3290] (Deadline: 13-Jun-2024)

Programme Choice (Optional) -- Please select --In case you are not offered a place in your chosen programme, would you be interested in exploring other options that may suit your goals and gualifications? 如果你选报的专业没 有获得录取,你是否愿意接受服从分配? Yes \(\cap \) No 次选组合课程可以选或不 What area of study are you interested in 选择最多两个有兴趣入读的专业范畴 选,有部份组合课程不接 □理学 □工商管理 受次选。接受次选的组合 □工程学 课程将在这里显示 □语言、文化及传意 □社会科学及医疗科学 □设计及时装 Main Qualification for Application Chinese High School Diploma with JEE (中國高考)

Programme Choice

如果你选报的专业没有获 得录取,请在此选择是否 愿意接受服从分配。申请 人最多可以选择两个有兴 趣入读的专业范畴