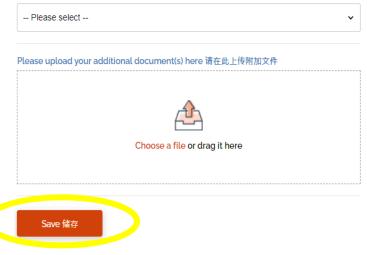

## Additional Documents 其他文件

Additional Documents 其他文件

Type of Document 附加文件类别

如报读组合课程要求申请人提交附加文件,进入 "Additional Document" 上传有关资料。

如报读组合课程无需申请人提交附加文件,则此部份不会出现在申请表上。

点击"附加资料文件"以查阅各组合课程要求。

#### Points to note

Please upload the required documents in this section. Click here for details on documents required for your scheme(s)/programme(s).

个别组合课程要求申请人提交附加资料,请在此上传有关文件。点击附加资料文件以查阅有关要求。

To ensure legibility of the uploaded files, only PDF and JPG files are supported. The file name allows only alphabets and numbers AND WITHOUT any space. A maximum capacity of 5MB is allowed for each application.

为确保档案清晰无误,只接受少于5MB PDF或JPG格式档案。档案名称只可 字母和数字组成(不包括任何空格)。