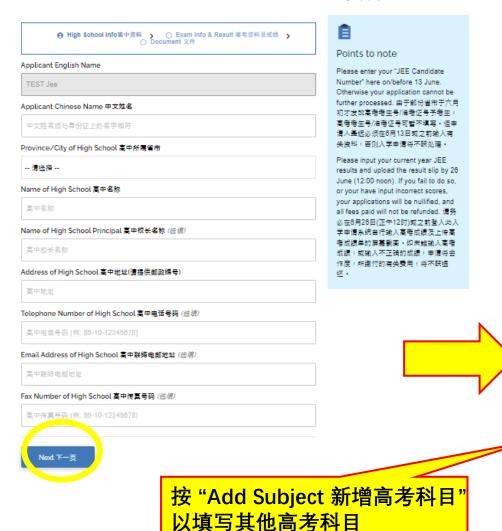

### High School and Mock Exam Results 高中及模拟考试成绩

根据系統指示,于6月13日或之前 提供高中学历成绩及两次模拟考 试成绩:

- 1. 输入你的高中学历成绩及 三月至五月份内两次最好的 模拟考试成绩
- 2. 输入完毕后,按"列印学历成 绩表格"
- 3. 将表格交回你就读的高中签 署及盖上学校印章
- 4. 于 "Document"部份上传已签 署及盖章的表格

| <ul> <li>❷ High School Info高中资料</li> <li>❷ Document 文件</li> </ul>                                                                                                                                                                                                                            |                      |       |    |     |  |  |  |  |
|----------------------------------------------------------------------------------------------------------------------------------------------------------------------------------------------------------------------------------------------------------------------------------------------|----------------------|-------|----|-----|--|--|--|--|
| Academic Results 学历成绩  Please provide your high school exam results and mock exam results by 13 Jun: 请根据以下步骤,于6月13日或之前提供高中学历成绩及两次模拟考试成绩: 1于下方输入你的高中学历成绩及三月至五月份内两次最好的模拟考试成绩 2 输入完毕后,按 "列印学历成绩表档" 3 将秦相交回你就读的高中签署及盖上学校印章 4.于下方 "Document"部份上传已签署及盖章的表格 如继交申请时未有相关成绩,你可于继交申请后再次登入此入学申请系统输入相关资料。 |                      |       |    |     |  |  |  |  |
| 年级                                                                                                                                                                                                                                                                                           | 总分                   | 英文科成绩 |    | 总人数 |  |  |  |  |
| 高二上期末                                                                                                                                                                                                                                                                                        |                      |       |    |     |  |  |  |  |
| 高二下期末                                                                                                                                                                                                                                                                                        |                      |       |    |     |  |  |  |  |
| 高三上期末                                                                                                                                                                                                                                                                                        |                      |       |    |     |  |  |  |  |
| 三月至五月内两次模拟考证 日期                                                                                                                                                                                                                                                                              | <sup>式成绩</sup><br>总分 | 英文科成绩 | 名次 | 总人数 |  |  |  |  |
| DD-MMM-YY                                                                                                                                                                                                                                                                                    |                      |       |    |     |  |  |  |  |
| DD-MMM-YY                                                                                                                                                                                                                                                                                    |                      |       |    |     |  |  |  |  |

#### Points to note

Please enter your "JEE Candidate Number" here on/before 13 June. Otherwise your application cannot be further processed. 由于部份省市于六月初才发放高考考生号/准考证号予考生,高考考生号/准考证号可暂不填写。但申请人最迟必须在6月13日或之前输入有关资料,否则入学申请将不获处理。

Please input your current year JEE results and upload the result slip by 26 June (12:00 noon). If you fail to do so, or your have input incorrect scores, your applications will be nullified, and all fees paid will not be refunded. 请务必在6月26日(正午12时)或之前登入此入学申请系统自行输入高考成绩及上传高考成绩单的屏幕截图。如未能输入高考成绩,或输入不正确的成绩,申请将会作废,所缴付的有关费用,将不获退环。

列印学历成绩表格

如递交申请时未有相关成绩,你可于递交申请后 再次登入此入学申请系统输入相关资料