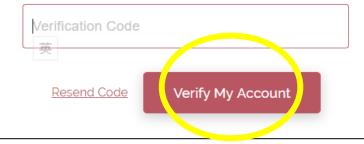

## Personal Information 填写用户及个人资料

请在此输入你 18 位数字的国家身份证号码

请於阅读後勾选此格

请按照护照上的 中文姓名拼音格式填写

请在此输入11位数 字的手提电话号码

输入完毕后,按 "Sign Up" 并往下一页。

填写个人资料并按 "Yes"后,你将会 收到一封「确认电邮」。

请登入已注册的电邮地址查阅「确 认电邮」,然后输入电邮内的验证 码以启用户口。

## You need to verify your account first.

We can't wait to read your application! Before you can start your application, please activate your account by entering the verification code sent to your registered email address.