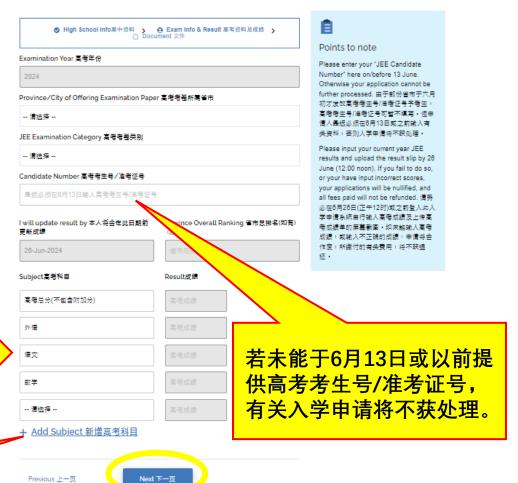

# Current JEE Details 应届高考资料

Add Current JEE Details 新增应届高考资料

Add Current JEE Details 新增应届高考资料

### High School and Mock Exam Results 高中及模拟考试成绩

根据系統指示,于6月13日或之前 提供高中学历成绩及两次模拟考 试成绩:

- 1. 输入你的高中学历成绩及 三月至五月份内两次最好的 模拟考试成绩
- 2. 输入完毕后,按"列印学历成 绩表格"
- 3. 将表格交回你就读的高中签 署及盖上学校印章
- 4. 于 "Document"部份上传已签 署及盖章的表格

| <ul> <li>❷ High School Info高中资料</li> <li>❷ Document 文件</li> </ul>                                                                                                                                                                                                                            |                      |       |    |     |  |  |  |  |
|----------------------------------------------------------------------------------------------------------------------------------------------------------------------------------------------------------------------------------------------------------------------------------------------|----------------------|-------|----|-----|--|--|--|--|
| Academic Results 学历成绩  Please provide your high school exam results and mock exam results by 13 Jun: 请根据以下步骤,于6月13日或之前提供高中学历成绩及两次模拟考试成绩: 1于下方输入你的高中学历成绩及三月至五月份内两次最好的模拟考试成绩 2 输入完毕后,按 "列印学历成绩表档" 3 将秦相交回你就读的高中签署及盖上学校印章 4.于下方 "Document"部份上传已签署及盖章的表格 如继交申请时未有相关成绩,你可于继交申请后再次登入此入学申请系统输入相关资料。 |                      |       |    |     |  |  |  |  |
| 年级                                                                                                                                                                                                                                                                                           | 总分                   | 英文科成绩 |    | 总人数 |  |  |  |  |
| 高二上期末                                                                                                                                                                                                                                                                                        |                      |       |    |     |  |  |  |  |
| 高二下期末                                                                                                                                                                                                                                                                                        |                      |       |    |     |  |  |  |  |
| 高三上期末                                                                                                                                                                                                                                                                                        |                      |       |    |     |  |  |  |  |
| 三月至五月内两次模拟考证 日期                                                                                                                                                                                                                                                                              | <sup>式成绩</sup><br>总分 | 英文科成绩 | 名次 | 总人数 |  |  |  |  |
| DD-MMM-YY                                                                                                                                                                                                                                                                                    |                      |       |    |     |  |  |  |  |
| DD-MMM-YY                                                                                                                                                                                                                                                                                    |                      |       |    |     |  |  |  |  |

#### Points to note

Please enter your "JEE Candidate Number" here on/before 13 June. Otherwise your application cannot be further processed. 由于部份省市于六月初才发放高考考生号/准考证号予考生,高考考生号/准考证号可暂不填写。但申请人最迟必须在6月13日或之前输入有关资料,否则入学申请将不获处理。

Please input your current year JEE results and upload the result slip by 26 June (12:00 noon). If you fail to do so, or your have input incorrect scores, your applications will be nullified, and all fees paid will not be refunded. 请务必在6月26日(正午12时)或之前登入此入学申请系统自行输入高考成绩及上传高考成绩单的屏幕截图。如未能输入高考成绩,或输入不正确的成绩,申请将会作废,所缴付的有关费用,将不获退环。