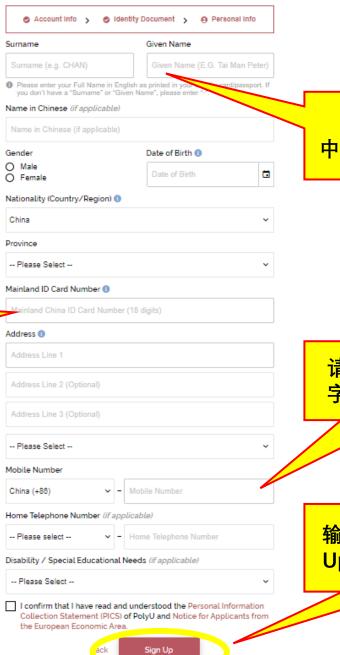

## Personal Information 填写用户及个人资料

请在此输入你 18 位数字的国家身份证号码

请於阅读後勾选此格

请按照护照上的 中文姓名拼音格式填写

请在此输入11位数 字的手提电话号码

输入完毕后,按 "Sign Up" 并往下一页。

填写个人资料并按 "Yes"后,你将会 收到一封「确认电邮」。

请登入已注册的电邮地址查阅「确 认电邮」,然后输入电邮内的验证 码以启用户口。