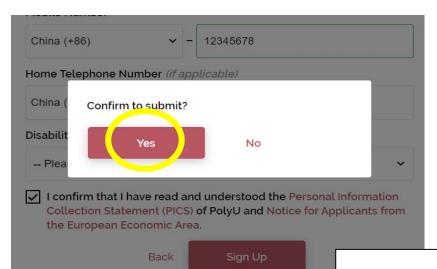

## Personal Information 填写用户及个人资料

请在此输入你 18 位数字的国家身份证号码

请於阅读後勾选此格

请按照护照上的 中文姓名拼音格式填写

请在此输入11位数 字的手提电话号码

输入完毕后,按 "Sign Up" 并往下一页。

填写个人资料并按 "Yes"后,你将会 收到一封「确认电邮」。

请登入已注册的电邮地址查阅「确 认电邮」,然后输入电邮内的验证 码以启用户口。