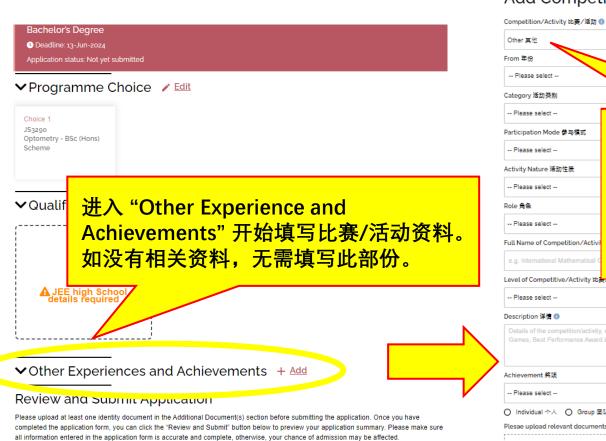

# Select Programme Type & Programme Choice 选择课程类别及报读课程

请在此选择欲报读的组合课程。

请注意:参加德艺计划的申请人在递交申请后不可更改选科志愿,否则会被视为退出德艺计划

眼科视光学 Optometry - BSc (Hons) Scheme [JS3290] (Deadline: 13-Jun-2024)

Programme Choice (Optional) -- Please select --In case you are not offered a place in your chosen programme, would you be interested in exploring other options that may suit your goals and gualifications? 如果你选报的专业没 有获得录取,你是否愿意接受服从分配? Yes \(\cap \) No 次选组合课程可以选或不 What area of study are you interested in 选择最多两个有兴趣入读的专业范畴 选,有部份组合课程不接 □理学 □工商管理 受次选。接受次选的组合 □工程学 课程将在这里显示 □语言、文化及传意 □社会科学及医疗科学 □设计及时装 Main Qualification for Application Chinese High School Diploma with JEE (中國高考)

## Other Experiences and Achievements 比赛/活动资料

Upon submission, you are advised to print or save a copy of your application summary

Add Competition or Activity 新增比赛/活动

# Special Talents Admission and Recognition Scheme (STARS) 德艺计划

Do you join Special Talents Admission and Recognition Scheme (STARS)? 是否参加德艺计 Yes 如你计划参加香港理工大学德艺计划, STARS Area 相关类别 請在填寫「比赛/活动资料」頁面的下方 ☑体育 选择参与德艺计划(STARS)及选择相 □文化艺术 关的STARS类别,并输入比赛或活动的 □社会服务或领导才能 相关网址。 □科学,技术,工程或数学 □创业及其他 Activity Reference Website 相关网址 https://www.oxfam.org.hk/tc Sports Talent 相关体育专长 eg.Swimming,running,etc.... 选择「体育」作为STARS类别, 需要同时填写「相关体育专长」  $\bigcirc$  No Save 储存

# Special Talents Admission and Recognition Scheme (STARS) 德艺计划

选择参与德艺计划(STARS)的申请人,必须同时填写「德艺计划」部分的资料,包括 (i) 个人自述和(ii) 推荐人