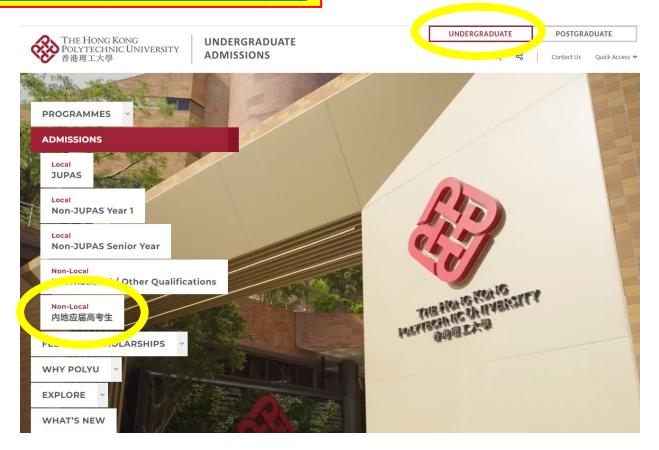

#### **UNDERGRADUATE ADMISSIONS**

UNDERGRADUATE

**POSTGRADUATE** 

Contact Us

Ouick Access ♥

更多新闻》

**PROGRAMMES** 

ADMISSIONS

**FEES AND SCHOLARSHIPS** 

WHY POLYU

EXPLORE

WHAT'S NEW

Home / Admissions /

內地应届高考生

### Other Qualifications

香港理工大学秉持着「开物成务」励学利民」的校训,矢志成为一所在开拓及转移知识、 提供优质全人教育方面均领先的大学,为香港、国家及世界作出贡献。

学生如欲报读理大,会否影响内地填报高校的志愿? ——

申请人须具备甚么资格方可修读理大的本科课程? ——

如何递交入学申请? →

更多常见问题〉

September 2024 Entry

按此进入 网上入学申请系统