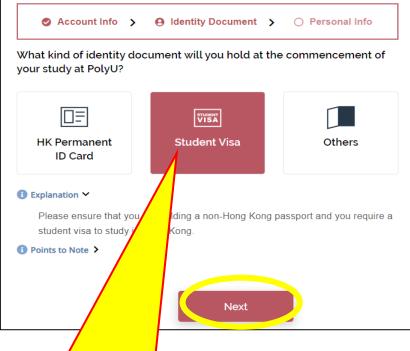

## New User 新用户

输入 "Email Address电邮地址" 及设定 "Password密码"

请确保输入的电邮地址正确!

如你是非本地申请人及需要申请学生签证/进入许可在香港就读,请在此选择 "Student Visa学生签证"请按此查阅"非本地申请人的定义"