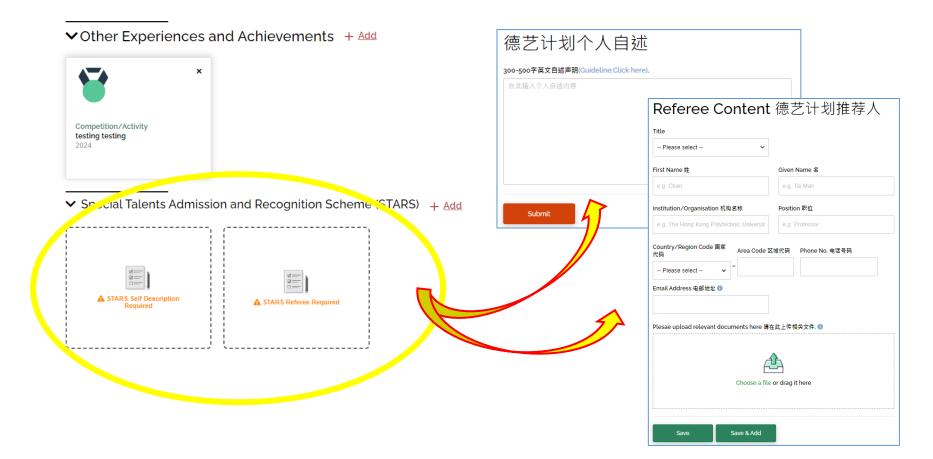

# Special Talents Admission and Recognition Scheme (STARS) 德艺计划

Do you join Special Talents Admission and Recognition Scheme (STARS)? 是否参加德艺计 Yes 如你计划参加香港理工大学德艺计划, STARS Area 相关类别 請在填寫「比赛/活动资料」頁面的下方 ☑体育 选择参与德艺计划(STARS)及选择相 □文化艺术 关的STARS类别,并输入比赛或活动的 □社会服务或领导才能 相关网址。 □科学,技术,工程或数学 □创业及其他 Activity Reference Website 相关网址 https://www.oxfam.org.hk/tc Sports Talent 相关体育专长 eg.Swimming,running,etc.... 选择「体育」作为STARS类别, 需要同时填写「相关体育专长」  $\bigcirc$  No Save 储存

# Special Talents Admission and Recognition Scheme (STARS) 德艺计划

选择参与德艺计划(STARS)的申请人,必须同时填写「德艺计划」部分的资料,包括 (i) 个人自述和(ii) 推荐人