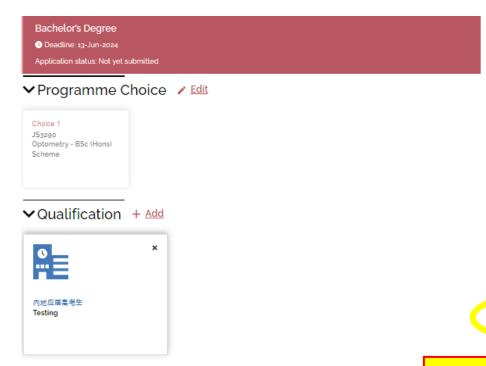

### 覆查申请表及声明

请仔细覆查申请表, 确定所有填写资料无误后, 才递交申请

✓ Programme Choice / Edit

✓ Qualification + Add

- ▼Other Experiences and Achievements + Add
- ✓ Additional Document(s) + Add

# Select Programme Type & Programme Choice 选择课程类别及报读课程

请在此选择欲报读的组合课程。

请注意:参加德艺计划的申请人在递交申请后不可更改选科志愿,否则会被视为退出德艺计划

眼科视光学 Optometry - BSc (Hons) Scheme [JS3290] (Deadline: 13-Jun-2024)

Programme Choice (Optional) -- Please select --In case you are not offered a place in your chosen programme, would you be interested in exploring other options that may suit your goals and gualifications? 如果你选报的专业没 有获得录取,你是否愿意接受服从分配? Yes \(\cap \) No 次选组合课程可以选或不 What area of study are you interested in 选择最多两个有兴趣入读的专业范畴 选,有部份组合课程不接 □理学 □工商管理 受次选。接受次选的组合 □工程学 课程将在这里显示 □语言、文化及传意 □社会科学及医疗科学 □设计及时装 Main Qualification for Application Chinese High School Diploma with JEE (中國高考)