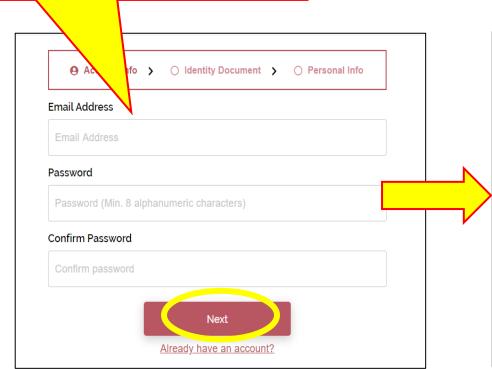

## eAdmission System 网上入学申请系统

新用户:请按 "Sign Me Up!" 开立户口及递交入学申请

**\*** ≡

Ready to apply for **PolyU**?

Tell Me More

JUPAS Login

Log in to my account

Email address

Password

Log In

Forgot your password?

System Notice

 Please use C supported. Do

JUPAS applic
 8-digit JUPAS

开启后:请输入 "Email Address电邮地址" 及 "Password密码",然后按 "Log In登陆" 进入此网上入学申请系统

utton and enter your ber for login.