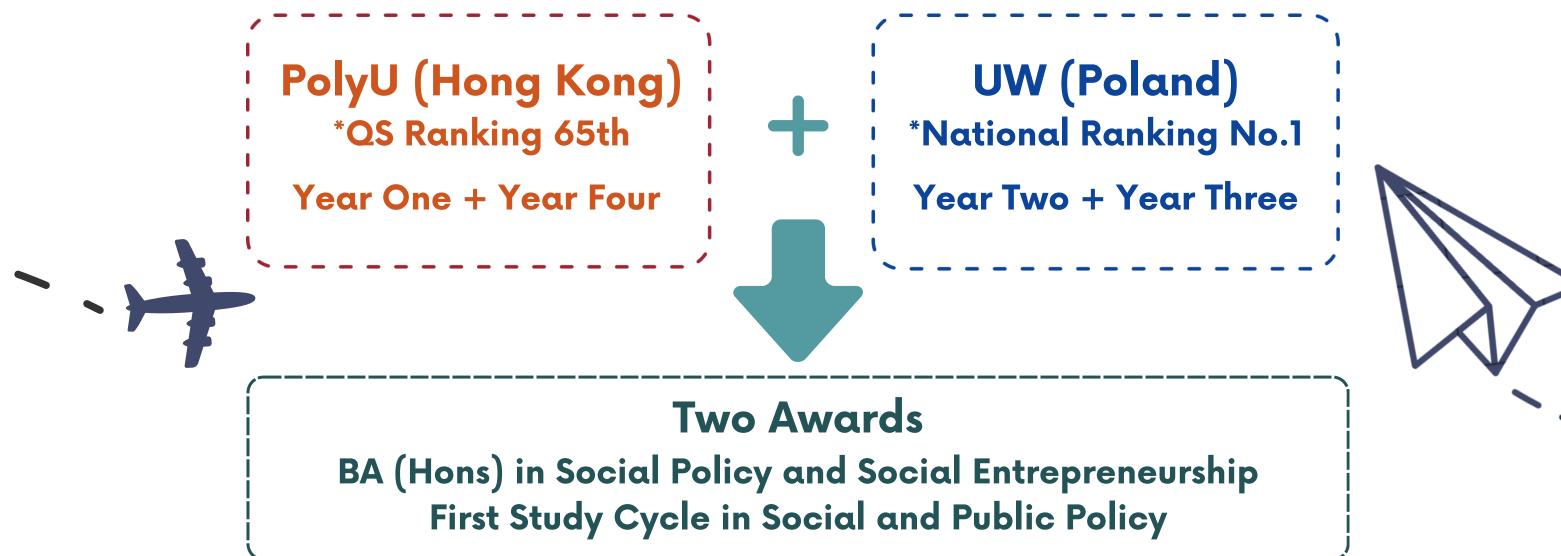

## <u>Programme</u>

PolyU students undertaking the Dual Degree Programme will study the 1st and 4th year at PolyU and 2nd and 3rd year at University of Warsaw (UW) in Poland. Upon successful completion of the Programme, they will receive two award parchments conferred by two Universities including BA (Hons) in Social Policy and Social Entrepreneurship at PolyU and First Study Cycle\* in Social and Public Policy at University of Warsaw (UW).

\*equivalent to Bachelor's degree and regarded as BA