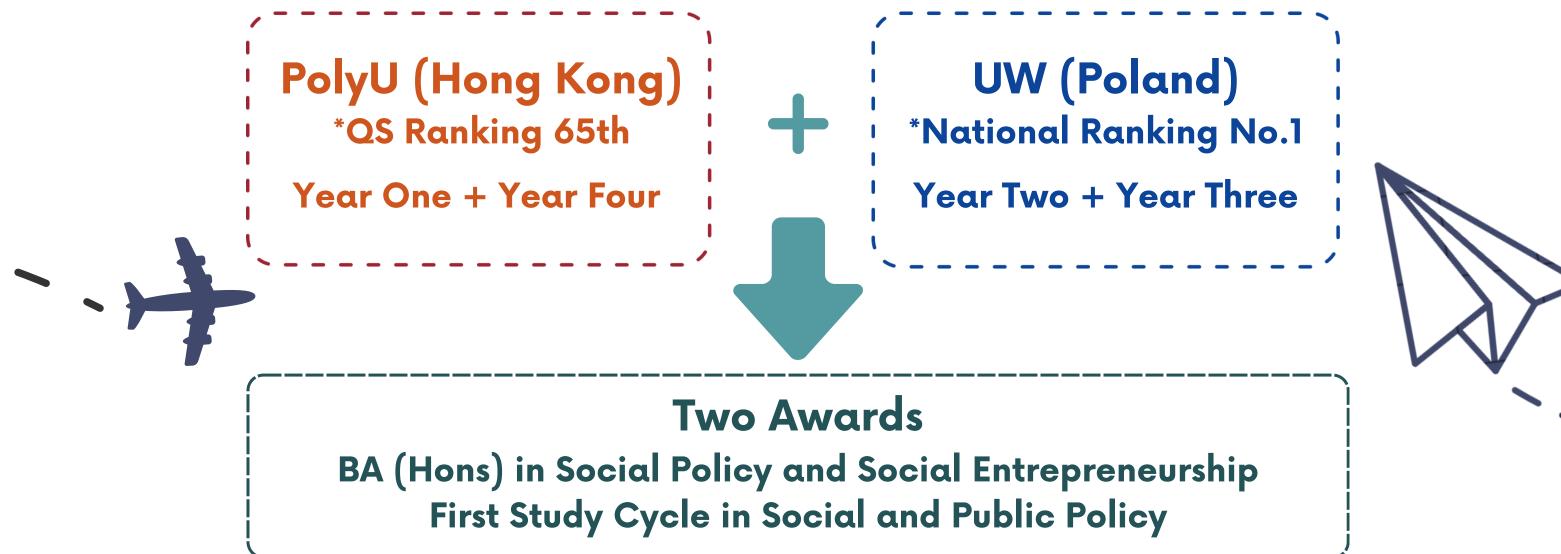

## <u>Programme</u>

PolyU students undertaking the Dual Degree Programme will study the 1st and 4th year at PolyU and 2nd and 3rd year at University of Warsaw (UW) in Poland. Upon successful completion of the Programme, they will receive two award parchments conferred by two Universities including BA (Hons) in Social Policy and Social Entrepreneurship at PolyU and First Study Cycle\* in Social and Public Policy at University of Warsaw (UW).

\*equivalent to Bachelor's degree and regarded as BA