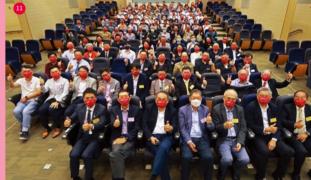

#### President's Dialogue with Alumni 與校長對話

The President's Dialogue with Alumni is an annual event, where President Prof. Jin-Guang Teng shares the latest developments of PolyU with alumni from Hong Kong, the Mainland and overseas, while also listening to their views and suggestions. In April 2023, it was held in a hybrid mode for over 120 graduates to engage in a fruitful exchange of ideas with President Teng and Dr Miranda Lou, Executive Vice President. Having come at a time when most of the COVID-19 restrictions were lifted, the event offered a unique opportunity for participating alumni to reconnect with the alma mater after trying times of the pandemic.

「與校長對話」活動一年一度,由校長滕錦光教授親自跟香港、內地和海外的校友分享理大的最新發展,並聆聽各位的看法和建議 2023年4月,活動結合線上及線下形式舉行,超過120位畢業牛與滕校長及行政副校長盧麗華博士即席交流意見,討論氣氛熱烈。 隨着防疫措施解除,活動更成為疫情後一個難得的機會,讓校友重新連繫母校。