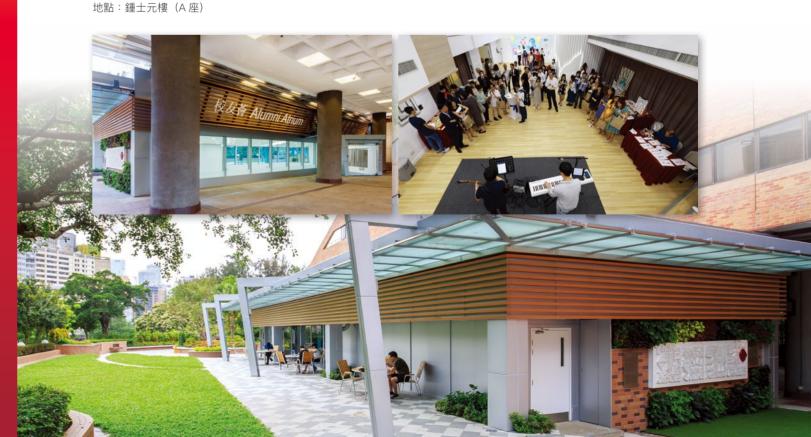

#### **Alumni Atrium**

#### 校友薈

The Alumni Atrium is a versatile venue dedicated to alumni. With its modern design and state-of-the-art facilities, alumni can host an array of activities including parties, meetings, exhibitions, workshops, ceremonies, and so on. By fostering friendship, exchange and collaboration, we actively promote a strong sense of community through the Alumni Atrium. Location: Chung Sze Yuen Building (Core A)

校友薈專為校友而設,現代化的設計和先進設施能滿足不同活動的需要,包括派對、會議、展覽、工作坊、典禮等等。透過在 校友薈增進友誼、交流和合作,我們進一步提升校友對母校的歸屬感。