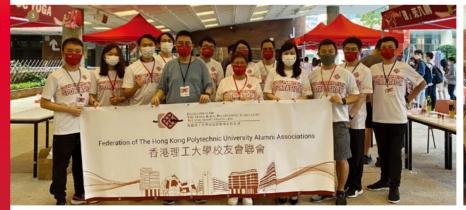

#### Federation of The Hong Kong Polytechnic University Alumni Associations (FHKPUAA) 香港理工大學校友會聯會

Officially established in 1995, FHKPUAA is an institution-wide federation that puts all existing alumni associations of PolyU under one umbrella. By leading the 40 member organisations, it mobilises support for the University as well as cements ties between PolyU graduates through different activities.

聯會於 1995 年正式成立,致力團結所有學院學系的校友會。它帶領轄下 40 個校友會,積極動員校友支持母校,並透過不同活動, 加強畢業生之間的連結。

- Recipient of the Best Performance Award in PolyU 85th Anniversary "Sing the Theme Song Campaign" 於「齊唱理大八十五周年校慶主題曲」活動獲得「最佳表演作品獎」
- ② Volunteering @ Fung Yuen Butterfly Reserve 理大校友鳳園蝴蝶保育區義工活動
- Game and wellness booths at PolyU 85A Sportathon 於「理大八十五周年運動樂」安排多個遊戲及健樂攤位
- Dinner gathering with member alumni associations 與校友會晚宴