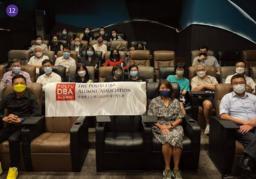

#### President's Dialogue with Alumni 與校長對話

The President's Dialogue with Alumni is an annual event, where President Prof. Jin-Guang Teng shares the latest developments of PolyU with alumni from Hong Kong, the Mainland and overseas, while also listening to their views and suggestions. In April 2023, it was held in a hybrid mode for over 120 graduates to engage in a fruitful exchange of ideas with President Teng and Dr Miranda Lou, Executive Vice President. Having come at a time when most of the COVID-19 restrictions were lifted, the event offered a unique opportunity for participating alumni to reconnect with the alma mater after trying times of the pandemic.

「與校長對話」活動一年一度,由校長滕錦光教授親自跟香港、內地和海外的校友分享理大的最新發展,並聆聽各位的看法和建議 2023年4月,活動結合線上及線下形式舉行,超過120位畢業牛與滕校長及行政副校長盧麗華博士即席交流意見,討論氣氛熱烈。 隨着防疫措施解除,活動更成為疫情後一個難得的機會,讓校友重新連繫母校。