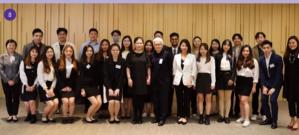

#### President's Dialogue with Alumni 與校長對話

The President's Dialogue with Alumni is an annual event, where President Prof. Jin-Guang Teng shares the latest developments of PolyU with alumni from Hong Kong, the Mainland and overseas, while also listening to their views and suggestions. In April 2023, it was held in a hybrid mode for over 120 graduates to engage in a fruitful exchange of ideas with President Teng and Dr Miranda Lou, Executive Vice President. Having come at a time when most of the COVID-19 restrictions were lifted, the event offered a unique opportunity for participating alumni to reconnect with the alma mater after trying times of the pandemic.

「與校長對話」活動一年一度,由校長滕錦光教授親自跟香港、內地和海外的校友分享理大的最新發展,並聆聽各位的看法和建議 2023年4月,活動結合線上及線下形式舉行,超過120位畢業牛與滕校長及行政副校長盧麗華博士即席交流意見,討論氣氛熱烈。 隨着防疫措施解除,活動更成為疫情後一個難得的機會,讓校友重新連繫母校。