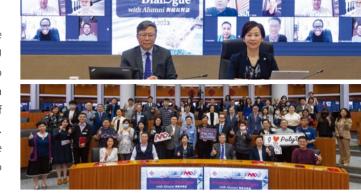

#### President's Dialogue with Alumni 與校長對話

The President's Dialogue with Alumni is an annual event, where President Prof. Jin-Guang Teng shares the latest developments of PolyU with alumni from Hong Kong, the Mainland and overseas, while also listening to their views and suggestions. In April 2023, it was held in a hybrid mode for over 120 graduates to engage in a fruitful exchange of ideas with President Teng and Dr Miranda Lou, Executive Vice President. Having come at a time when most of the COVID-19 restrictions were lifted, the event offered a unique opportunity for participating alumni to reconnect with the alma mater after trying times of the pandemic.

「與校長對話」活動一年一度,由校長滕錦光教授親自跟香港、內地和海外的校友分享理大的最新發展,並聆聽各位的看法和建議 2023年4月,活動結合線上及線下形式舉行,超過120位畢業牛與滕校長及行政副校長盧麗華博士即席交流意見,討論氣氛熱烈。 隨着防疫措施解除,活動更成為疫情後一個難得的機會,讓校友重新連繫母校。