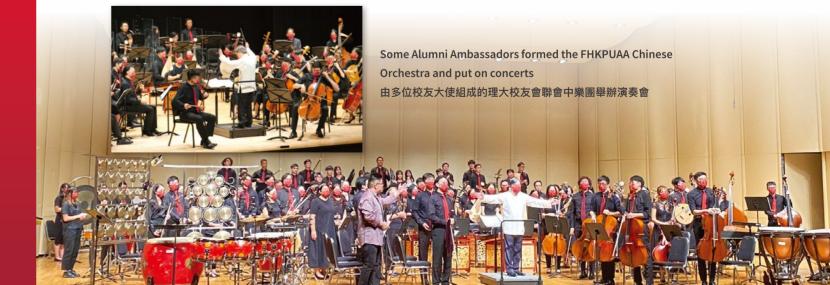

#### Federation of The Hong Kong Polytechnic University Alumni Associations (FHKPUAA) 香港理工大學校友會聯會

Officially established in 1995, FHKPUAA is an institution-wide federation that puts all existing alumni associations of PolyU under one umbrella. By leading the 40 member organisations, it mobilises support for the University as well as cements ties between PolyU graduates through different activities.

聯會於 1995 年正式成立,致力團結所有學院學系的校友會。它帶領轄下 40 個校友會,積極動員校友支持母校,並透過不同活動, 加強畢業生之間的連結。

- Recipient of the Best Performance Award in PolyU 85th Anniversary "Sing the Theme Song Campaign" 於「齊唱理大八十五周年校慶主題曲」活動獲得「最佳表演作品獎」
- ② Volunteering @ Fung Yuen Butterfly Reserve 理大校友鳳園蝴蝶保育區義工活動
- Game and wellness booths at PolyU 85A Sportathon 於「理大八十五周年運動樂」安排多個遊戲及健樂攤位
- Dinner gathering with member alumni associations 與校友會晚宴