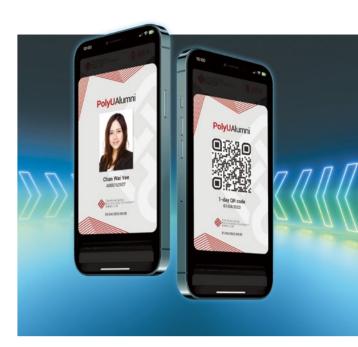

### PolyU Alumni eCard

#### 理大校友 eCard

We always welcome alumni back for events, reunions, visits, and more. With the PolyU Alumni eCard, graduates can gain access to campus and enjoy various privileges. The built-in QR code also makes entry to PolyU even more

我們時刻歡迎校友回來參加活動、聯誼聚會、參觀校園等。舊生可憑理大 校友 eCard 進入校園,並享用各項優惠。隨著 eCard 加入二維碼功能, 校友進出理大變得更為簡易。

Activate Alumni eCard now 立即啟動校友 eCard

Other ways to access campus 其他進入校園的方式