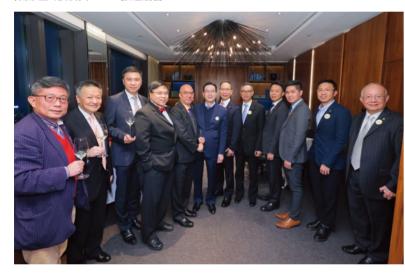

#### **Meeting with Alumni Representatives** 與校友代表會面

The senior management of PolyU values open communication with alumni, which promotes mutual understanding and rallies support for institutional advancement. In 2022/23, President Teng led the senior management in meeting with various alumni representatives from Hong Kong, the Mainland and overseas. Everyone was dedicated to supporting their alma mater and expressed a desire to work closely with the University to further strengthen ties.

理大管理層重視與校友社群之間坦誠、開放的 溝通,從而促進彼此關係以至大學的長遠發展。 2022/23年度,滕校長帶領領導層與香港、 內地和海外的校友代表會面,眾人都表達對母校 的不懈支持,並期待繼續跟大學緊密合作,進一 步加強聯繫。