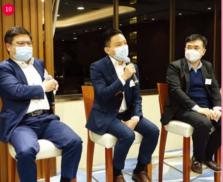

#### President's Dialogue with Alumni 與校長對話

The President's Dialogue with Alumni is an annual event, where President Prof. Jin-Guang Teng shares the latest developments of PolyU with alumni from Hong Kong, the Mainland and overseas, while also listening to their views and suggestions. In April 2023, it was held in a hybrid mode for over 120 graduates to engage in a fruitful exchange of ideas with President Teng and Dr Miranda Lou, Executive Vice President. Having come at a time when most of the COVID-19 restrictions were lifted, the event offered a unique opportunity for participating alumni to reconnect with the alma mater after trying times of the pandemic.

「與校長對話」活動一年一度,由校長滕錦光教授親自跟香港、內地和海外的校友分享理大的最新發展,並聆聽各位的看法和建議 2023年4月,活動結合線上及線下形式舉行,超過120位畢業牛與滕校長及行政副校長盧麗華博士即席交流意見,討論氣氛熱烈。 隨着防疫措施解除,活動更成為疫情後一個難得的機會,讓校友重新連繫母校。