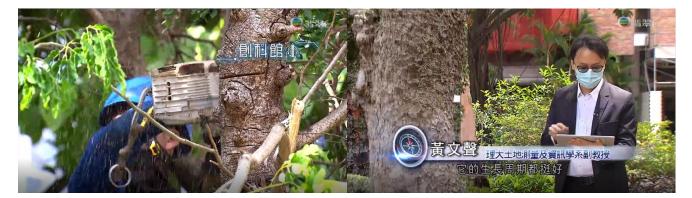

Media Interview for Harnessing technology to monitor tree stability

Dr Charles Wong, Associate Professor of LSGI, and his research team were interviewed by TVB for his project on Smart Monitoring System for Urban Tree Management in May 2021, which received Gold Medal at Geneva Inventions Expo 2021. The interview was showed on news 創科館 and programme 創科導航. The project was also covered in programme 武測天.

TVB News 創科館, 25 May 2021

TVB 創科導航, 26 May 2021