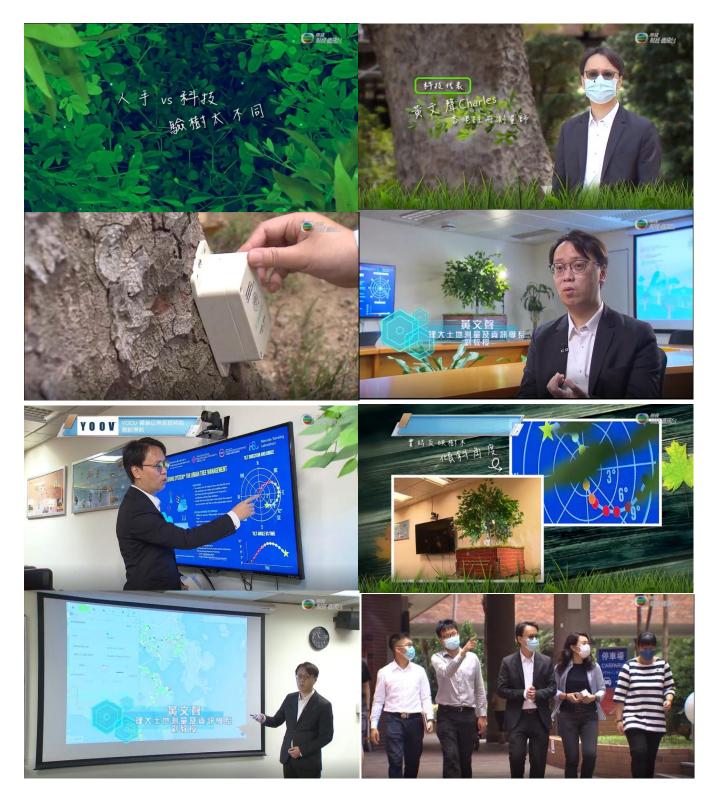

Media Interview for Harnessing technology to monitor tree stability

Dr Charles Wong, Associate Professor of LSGI, and his research team were interviewed by TVB for his project on Smart Monitoring System for Urban Tree Management in May 2021, which received Gold Medal at Geneva Inventions Expo 2021. The interview was showed on news 創科館 and programme 創科導航. The project was also covered in programme 武測天.

TVB News 創科館, 25 May 2021

TVB 創科導航, 26 May 2021